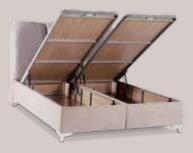

Double side use

Put an end to looking for a place to put away home items. Put away pillows, linen, comforters as well as personal items in the storage section of your Bellona base. Instead of taking up space with extra storage shelves and chests, make room by clearing up extras from around the room. The base presents an easy to operate mechanism with safety system that allows for easy access to wide storage section. The stylish and functional design make the Bellona base selection a preferred item for every home.

# Make life easier, and liven up the room!

The Twinjoy base, ofering long lasting, easy to use functional & durable construction along with an easy to operate damper system, is available in a variety of vivid colors, in artiicial leather or upholstery options. Decorate your room your way with the wide range of colors and fabrics available. Add Bellona Twinjoy Base to liven up your bedroom.

# Reined bedroom style with great comfort!

How would you like your base to be comfortable, house a wide storage section and deliver top notch style? The Linda S base meets your expectations for everything a great base should be. Enjoy great sleep on a quality performance base.