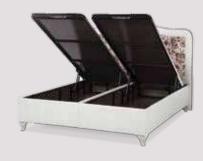

Double side use

Put an end to looking for a place to put away home items. Put away pillows, linen, comforters as well as personal items in the storage section of your Bellona base. Instead of taking up space with extra storage shelves and chests, make room by clearing up extras from around the room. The base presents an easy to operate mechanism with safety system that allows for easy access to wide storage section. The stylish and functional design make the Bellona base selection a preferred item for every home.

# Easy to use style in the bedroom!

Do you need a place to put away comforters, pillows, linen and even your personal items, but need to save on space? Diamond Base by Bellona with easy to access storage section ofers wide space to put away household items. The elegant, stylish and durable construction of the Diamond Base coupled with ease of use, bring order to your home. Get to know Bellona Diamond Base to make the bedroom spacious.