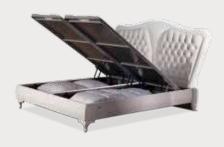

Double side use

Put an end to looking for a place to put away home items. Put away pillows, linen, comforters as well as personal items in the storage section of your Bellona base. Instead of taking up space with extra storage shelves and chests, make room by clearing up extras from around the room. The base presents an easy to operate mechanism with safety system that allows for easy access to wide storage section. The stylish and functional design make the Bellona base selection a preferred item for every home.

# Make life easier, and liven up the room!

The Twinjoy base, ofering long lasting, easy to use functional & durable construction along with an easy to operate damper system, is available in a variety of vivid colors, in artiicial leather or upholstery options. Decorate your room your way with the wide range of colors and fabrics available. Add Bellona Twinjoy Base to liven up your bedroom.