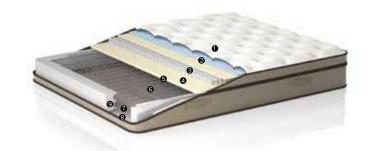

#### **Firm Mattress Preference**

Sleep on the irm side of Bellona's Golden Comfort mattress if you prefer a irmer sleep surface to get into your preferred comfort zone.

- 1 Quilting layer
- 2 Hybrid foam layer
- 3 Comfort pad layer
- 4 Edge support foam
- 5 Soft touch pocket spring technology
- 6 Foam

- 1 Quilting Layer 2 Foam and thermofelt layers
- 4 SL continuous spring system 5 Quilting layers
- 3 Edge Support foam

27 cm

mattress

height

SL Spring

Support

Foam

Single side

- 1 Quilting layer
- 2 Foam layers
- 3 Edge support foam
- 4 Bonel spring technology

**5** Foam

18

(

Double side

18 cm mattress height Bonel spring system

Removable cover

Knit fabric

#### Feel Aloe Vera's miracle on your body.

- 1 Quilting layer
- 2 Special form
- 3 Support Foam
- 4 Felt
- 5 Bonel spring technology
- 6 Edge support foam
- 7 Felt
- 8 Quilting layer

system

Single side

#### **ALOE VERA**

- 1 Quilting layer
- 2 Zippered quilted layer
- 3 Soft foam
- 4 Felt
- 5 SL spring system
- 6 Edge support foam
- 8 Hard foam
- 9 Quilting layer

- 1 Quilting layer
- 2 Special foam
- 3 Interlining
- 4 Felt
- 5 Ofset spring system
- 7 Foam 8 Fibre
- 9 Edge support
- foam

6 Interlining

31 cm

mattress

height

Ofset spring

system

Knit fabric

- 1 Knitting fabric
- 2 Special pad layer
- 3 Micropocket spring system
- 4 Soft foam
- 5 6 spirli Bonnel spring carcass
- 6 Edge support foam
- 7 Felt

height

Bonel spring

Single side

- 1 Knitting fabric
- 2 Filling material
- 3 Filling material
- 4 Zippered pad
- 5 Felt
- 6 SI spring frame
- 7 Egde support
- 8 Felt
- 9 Use both sides

mattress height

Zippered

There's fabric, then there's fabric! Choose yours for quality sleep.

- 1 Knit fabric 2 Visco foam
- 3 Soft foam
- 4 Specially cut foam

23 cm

mattress height Visco foam

Zippered

Knit fabric

Į

- 1 Quilting layer
- 2 Latex foam
- 3 Micro pocket spring

insulation

- 4 Soft foam 5 Double layer
- 6 SL spring system
- 7 Soft felt
- 8 Special illing material
- 9 Edge support

Single side

32 cm mattress height

- 1 Knit fabrict
- 2 Zippered pad layer
- 3 Foam 4 Felt
- 5 Felt
  - 6 SL spring frame 7 Felt
  - 8 Foam

27 cm

mattress

height

SL spring

frame

Washable

pad

- 1 Knit fabric
- 2 Foam
- 3 Non-woven
- 5 Bonel spring
- 6 Foam
- 7 Edge support

mattress

system

Bonel spring Double side

1 Knit fabri

abric

2 Foam 3 Felt 7 Foam 8 Edge support foam

6 Felt

4 Felt

5 SI spring frame

26 cm nattress height

SL spring system