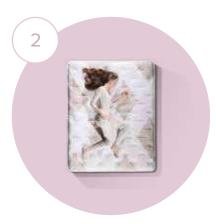

#### **Soft Mattress Preference**

If you opt for a softer mattress, Bellona's Golden Comfort mattress is just the right choice.

Thanks to the soft on one side, and irm on the other option along with the Soft Touch Pocket Spring System, Golden mattress easily conforms to the shape of your body for great comfort. A single mattress meets difering sleep needs with just the right support. The developed spring system, additionally supported with Hybrid Foam Technology and the removable comfort layer all work to give you lasting quality sleep. The Hyper Soft Technology knit fabric covering the Golden Comfort mattress relies on the easy to dry and moisture management properties its superior hydrophility feature, which work to ward of stains and keep the mattress clean.

#### **Firm Mattress Preference**

Sleep on the irm side of Bellona's Golden Comfort mattress if you prefer a irmer sleep surface to get into your preferred comfort zone.

- 1 Quilting layer
- 2 Hybrid foam layer
- 3 Comfort pad layer
- 4 Edge support foam
- 5 Soft touch pocket spring technology
- 6 Foam

Easy to remove and wash!

The comfort pad layer can be used on either side of the mattress. Extend the use life and maintain the hygiene of your mattress with the dry clean only comfort pad.