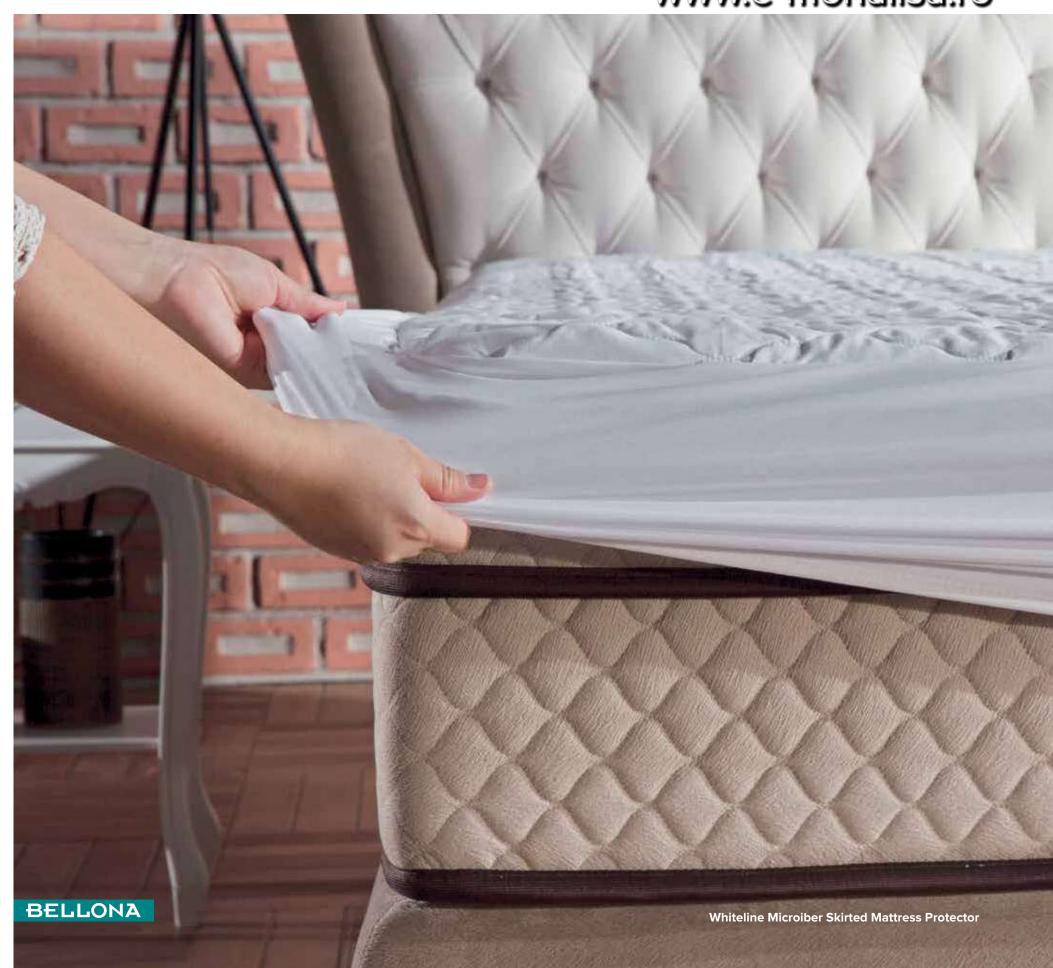

#### **Whiteline Microiber Skirted Liquid Repellant Mattress Protector**

#### Another layer of clean comfort.

Bellona's Microiber Skirted Mattress Protector is liquid repellant, and covers the edges of the mattress for full comfort and protection. Extend the clean and healthy use life of your mattress with all over protection.