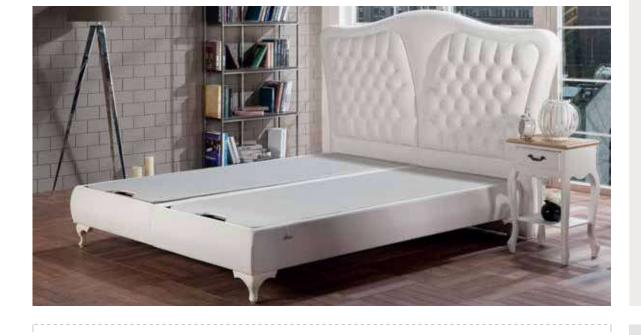

Double side use

Put an end to looking for a place to put away home items. Put away pillows, linen, comforters as well as personal items in the storage section of your Bellona base. Instead of taking up space with extra storage shelves and chests, make room by clearing up extras from around the room. The base presents an easy to operate mechanism with safety system that allows for easy access to wide storage section. The stylish and functional design make the Bellona base selection a preferred item for every home.

# Make life easier, and liven up the room!

The Twinjoy base, ofering long lasting, easy to use functional & durable construction along with an easy to operate damper system, is available in a variety of vivid colors, in artiicial leather or upholstery options. Decorate your room your way with the wide range of colors and fabrics available. Add Bellona Twinjoy Base to liven up your bedroom.