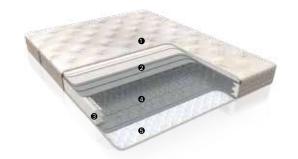

#### **Firm Mattress Preference**

Sleep on the irm side of Bellona's Golden Comfort mattress if you prefer a irmer sleep surface to get into your preferred comfort zone.

- 1 Quilting layer
- 2 Hybrid foam layer
- 3 Comfort pad layer
- 4 Edge support foam
- 5 Soft touch pocket spring technology
- 6 Foam