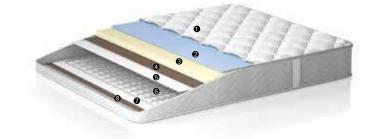

#### **Firm Mattress Preference**

Sleep on the irm side of Bellona's Golden Comfort mattress if you prefer a irmer sleep surface to get into your preferred comfort zone.

- 1 Quilting layer
- 2 Hybrid foam layer
- 3 Comfort pad layer
- 4 Edge support foam
- 5 Soft touch pocket spring technology
- 6 Foam

- 1 Quilting Layer 2 Foam and thermofelt layers
- 4 SL continuous spring system 5 Quilting layers
- 3 Edge Support foam

27 cm

mattress

height

SL Spring

Support

Foam

Single side

- 1 Quilting layer
- 2 Foam layers
- 3 Edge support foam
- 4 Bonel spring technology

**5** Foam

18

(

Double side

18 cm mattress height Bonel spring system

Removable cover

Knit fabric

#### Feel Aloe Vera's miracle on your body.

- 1 Quilting layer
- 2 Special form
- 3 Support Foam
- 4 Felt
- 5 Bonel spring technology
- 6 Edge support foam
- 7 Felt
- 8 Quilting layer

system

Single side

#### **ALOE VERA**

- 1 Quilting layer
- 2 Zippered quilted layer
- 3 Soft foam
- 4 Felt
- 5 SL spring system
- 6 Edge support foam
- 8 Hard foam
- 9 Quilting layer

- 1 Quilting layer
- 2 Special foam
- 3 Interlining
- 4 Felt
- 5 Ofset spring system
- 7 Foam 8 Fibre
- 9 Edge support
- foam

6 Interlining

31 cm

mattress

height

Ofset spring

system

Knit fabric

- 1 Knitting fabric
- 2 Special pad layer
- 3 Micropocket spring system
- 4 Soft foam
- 5 6 spirli Bonnel spring carcass
- 6 Edge support foam
- 7 Felt

height

Bonel spring

Single side

- 1 Knitting fabric
- 2 Filling material
- 3 Filling material
- 4 Zippered pad
- 5 Felt
- 6 SI spring frame
- 7 Egde support
- 8 Felt
- 9 Use both sides

mattress height

Zippered

There's fabric, then there's fabric! Choose yours for quality sleep.

- 1 Knit fabric 2 Visco foam
- 3 Soft foam
- 4 Specially cut foam

23 cm

mattress height Visco foam

Zippered

Knit fabric

Į

- 1 Quilting layer
- 2 Latex foam
- 3 Micro pocket spring

insulation

- 4 Soft foam 5 Double layer
- 6 SL spring system
- 7 Soft felt
- 8 Special illing material
- 9 Edge support

Single side

32 cm mattress height

- 1 Knit fabrict
- 2 Zippered pad layer
- 3 Foam 4 Felt
- 5 Felt
  - 6 SL spring frame 7 Felt
  - 8 Foam

27 cm

mattress

height

SL spring

frame

Washable

pad

- 1 Knit fabric
- 2 Foam
- 3 Non-woven
- 5 Bonel spring
- 6 Foam
- 7 Edge support

mattress

system

Bonel spring Double side

1 Knit fabri

abric

2 Foam 3 Felt 7 Foam 8 Edge support foam

6 Felt

4 Felt

5 SI spring frame

26 cm nattress height

SL spring system