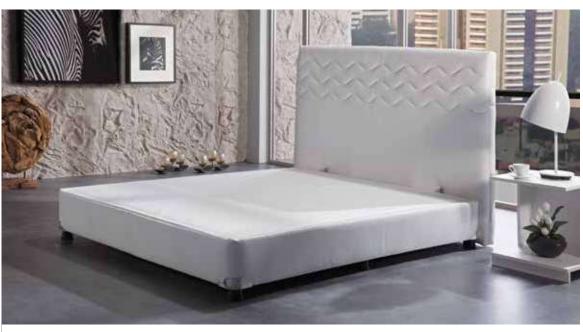

Double side use

Put an end to looking for a place to put away home items. Put away pillows, linen, comforters as well as personal items in the storage section of your Bellona base. Instead of taking up space with extra storage shelves and chests, make room by clearing up extras from around the room. The base presents an easy to operate mechanism with safety system that allows for easy access to wide storage section. The stylish and functional design make the Bellona base selection a preferred item for every home.

# Make life easier, and liven up the room!

The Twinjoy base, ofering long lasting, easy to use functional & durable construction along with an easy to operate damper system, is available in a variety of vivid colors, in artiicial leather or upholstery options. Decorate your room your way with the wide range of colors and fabrics available. Add Bellona Twinjoy Base to liven up your bedroom.

# Reined bedroom style with great comfort!

How would you like your base to be comfortable, house a wide storage section and deliver top notch style? The Linda S base meets your expectations for everything a great base should be. Enjoy great sleep on a quality performance base.