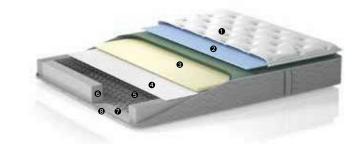

#### **Firm Mattress Preference**

Sleep on the irm side of Bellona's Golden Comfort mattress if you prefer a irmer sleep surface to get into your preferred comfort zone.

- 1 Quilting layer
- 2 Hybrid foam layer
- 3 Comfort pad layer
- 4 Edge support foam
- 5 Soft touch pocket spring technology
- 6 Foam