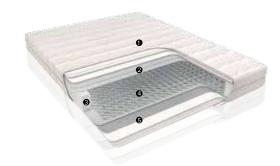

# Flawless spring systems for individual needs

Bonel Spring Technology Pocket Spring Technology SL Continuous Spring Technology

Micropocket Spring System

Offsettech Spring Technology

Bonel Spring Technology found on Bellona mattresses is one of the most prevalent spring systems in the world and maintains your mattress quality for many years. High carbon, heattreated helical springs provide that irst day quality for years. The spring frame construction connects each spring to the other with steel wires. Developed especially for those who want a semi soft mattress. Mattresses made with this system from Bellona are Ecoplus, Aloe Vera Soft, Bioenergy Comfort, I-Plus, Releks.

Bellona mattresses with Pocket Spring Technology, designed to help relieve the pressure exerted on the body's sensitive points, help maintain your body's natural shape and provide a comfortable sleep surface. Designed especially to provide you the comfort you need, Pocket Spring Technology is available on Bellona's Golden Comfort mattresses.

SL Continuous System uses twice as many springs than the other spring systems and helps provide more contact between the mattress and the body. The springs are interconnected so they move concurrently and evenly with the pressure dispersed throughout the system, hindering spring deformation. High suspension SL Continuous Spring System is considered to be one of the most qualiied spring system Technologies, and is available on Aloe Vera Twin, Premium Comfort, Still, Caprice, Nostress, Bioenergy Active and Golden Smart mattresses.

Micropocket Spring System found on the top layer of the mattress, encased in special cloth pouches is made of reduces resistance springs to provide optimum support for your body. Designed especially to help provide a more comfortable sleep surface by supporting body mass evenly. Micropocket spring's lawless sleep surface helps provide better sleep. Bellona mattresses with Micropocket Spring System include Bioenergy Comfort, Premium Comfort mattresses.

Ofsettech Spring Technology responds quickly to your every movement, providing support and a comfortable and healthy sleep environment. If sensitive sleep surface is a priority for your comfort sleep, Ofsettech Spring System Technology available on Bellona's Ofsetform mattress is right for you.