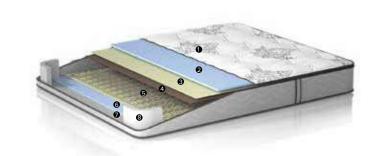

#### **Firm Mattress Preference**

Sleep on the irm side of Bellona's Golden Comfort mattress if you prefer a irmer sleep surface to get into your preferred comfort zone.

- 1 Quilting layer
- 2 Hybrid foam layer
- 3 Comfort pad layer
- 4 Edge support foam
- 5 Soft touch pocket spring technology
- 6 Foam

- 1 Quilting Layer 2 Foam and thermofelt layers
- 4 SL continuous spring system 5 Quilting layers
- 3 Edge Support foam

27 cm

mattress

height

SL Spring

Support

Foam

Single side

- 1 Quilting layer
- 2 Foam layers
- 3 Edge support foam
- 4 Bonel spring technology

**5** Foam

18

(

Double side

18 cm mattress height Bonel spring system

Removable cover

Knit fabric

#### Feel Aloe Vera's miracle on your body.

- 1 Quilting layer
- 2 Special form
- 3 Support Foam
- 4 Felt
- 5 Bonel spring technology
- 6 Edge support foam
- 7 Felt
- 8 Quilting layer

system

Single side

#### **ALOE VERA**

- 1 Quilting layer
- 2 Zippered quilted layer
- 3 Soft foam
- 4 Felt
- 5 SL spring system
- 6 Edge support foam
- 8 Hard foam
- 9 Quilting layer

- 1 Quilting layer
- 2 Special foam
- 3 Interlining
- 4 Felt
- 5 Ofset spring system
- 7 Foam 8 Fibre
- 9 Edge support
- foam

6 Interlining

31 cm

mattress

height

Ofset spring

system

Knit fabric

- 1 Knitting fabric
- 2 Special pad layer
- 3 Micropocket spring system
- 4 Soft foam
- 5 6 spirli Bonnel spring carcass
- 6 Edge support foam
- 7 Felt

height

Bonel spring

Single side

- 1 Knitting fabric
- 2 Filling material
- 3 Filling material
- 4 Zippered pad
- 5 Felt
- 6 SI spring frame
- 7 Egde support
- 8 Felt
- 9 Use both sides

mattress height

Zippered

There's fabric, then there's fabric! Choose yours for quality sleep.

- 1 Knit fabric 2 Visco foam
- 3 Soft foam
- 4 Specially cut foam

23 cm

mattress height Visco foam

Zippered

Knit fabric

Į

- 1 Quilting layer
- 2 Latex foam
- 3 Micro pocket spring

insulation

- 4 Soft foam 5 Double layer
- 6 SL spring system
- 7 Soft felt
- 8 Special illing material
- 9 Edge support

Single side

32 cm mattress height

- 1 Knit fabrict
- 2 Zippered pad layer
- 3 Foam 4 Felt
- 5 Felt
  - 6 SL spring frame 7 Felt
  - 8 Foam

27 cm

mattress

height

SL spring

frame

Washable

pad

- 1 Knit fabric
- 2 Foam
- 3 Non-woven
- 5 Bonel spring
- 6 Foam
- 7 Edge support

mattress

system

Bonel spring Double side

1 Knit fabri

abric

2 Foam 3 Felt 7 Foam 8 Edge support foam

6 Felt

4 Felt

5 SI spring frame

26 cm nattress height

SL spring system