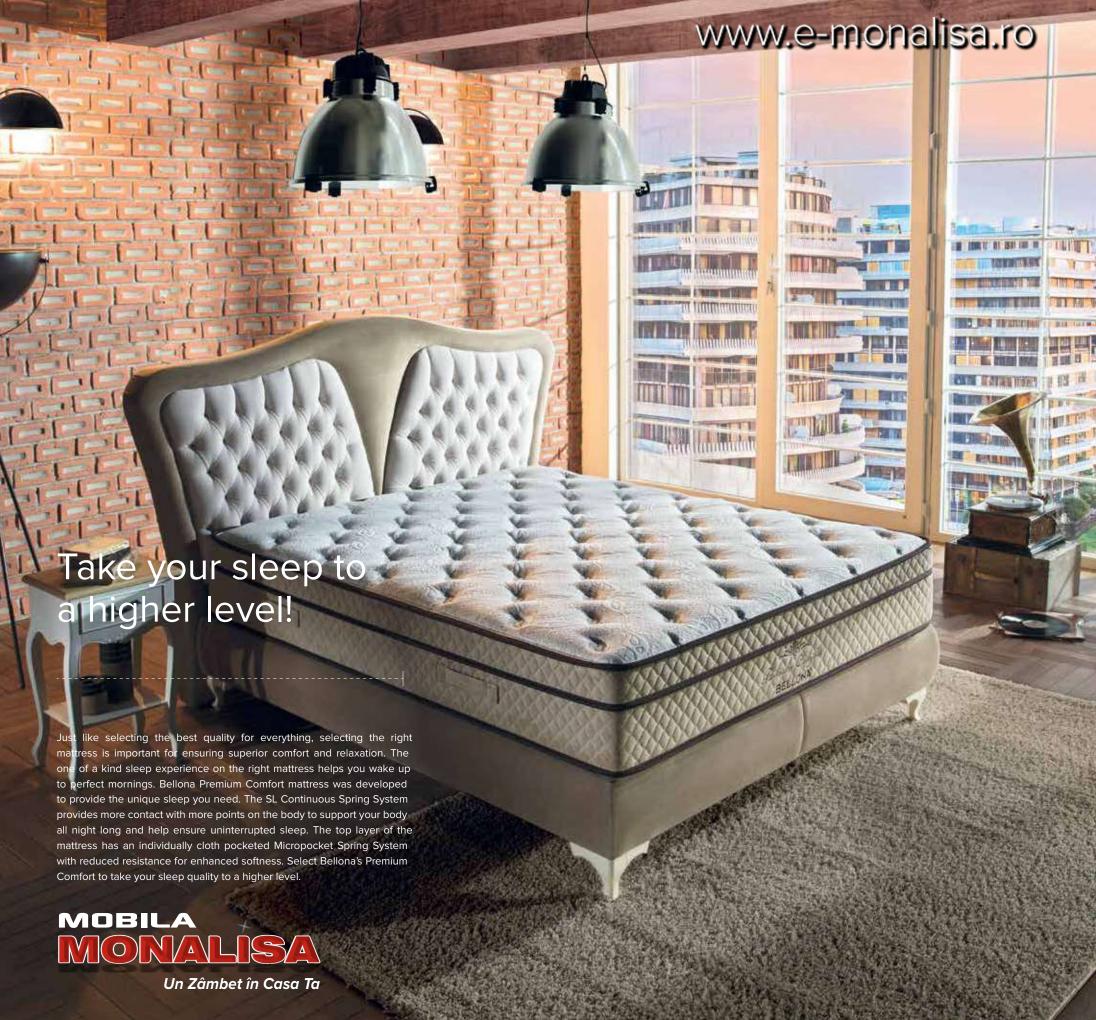

SL Continuous System uses twice as many springs than the other spring systems and helps provide more contact between the mattress and the body. The springs are interconnected so they move concurrently and evenly with the pressure dispersed throughout the system, hindering spring deformation. High suspension SL Continuous Spring System is considered to be one of the most qualiied spring system Technologies, and is available on Aloe Vera Twin, Premium Comfort, Still, Caprice, Nostress, Bioenergy Active and Golden Smart mattresses.

Micropocket Spring System found on the top layer of the mattress, encased in special cloth pouches is made of reduces resistance springs to provide optimum support for your body. Designed especially to help provide a more comfortable sleep surface by supporting body mass evenly. Micropocket spring's lawless sleep surface helps provide better sleep. Bellona mattresses with Micropocket Spring System include Bioenergy Comfort, Premium Comfort mattresses.