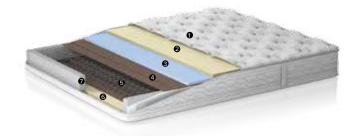

#### **Firm Mattress Preference**

Sleep on the irm side of Bellona's Golden Comfort mattress if you prefer a irmer sleep surface to get into your preferred comfort zone.

- 1 Quilting layer
- 2 Hybrid foam layer
- 3 Comfort pad layer
- 4 Edge support foam
- 5 Soft touch pocket spring technology
- 6 Foam

- 1 Quilting Layer 2 Foam and thermofelt layers
- 4 SL continuous spring system 5 Quilting layers
- 3 Edge Support foam

27 cm

mattress

height

SL Spring

Support

Foam

Single side

- 1 Quilting layer
- 2 Foam layers
- 3 Edge support foam
- 4 Bonel spring technology

**5** Foam

18

(

Double side

18 cm mattress height Bonel spring system

Removable cover

Knit fabric

#### Feel Aloe Vera's miracle on your body.

- 1 Quilting layer
- 2 Special form
- 3 Support Foam
- 4 Felt
- 5 Bonel spring technology
- 6 Edge support foam
- 7 Felt
- 8 Quilting layer

system

Single side

#### **ALOE VERA**

- 1 Quilting layer
- 2 Zippered quilted layer
- 3 Soft foam
- 4 Felt
- 5 SL spring system
- 6 Edge support foam
- 8 Hard foam
- 9 Quilting layer

- 1 Quilting layer
- 2 Special foam
- 3 Interlining
- 4 Felt
- 5 Ofset spring system
- 7 Foam 8 Fibre
- 9 Edge support
- foam

6 Interlining

31 cm

mattress

height

Ofset spring

system

Knit fabric

- 1 Knitting fabric
- 2 Special pad layer
- 3 Micropocket spring system
- 4 Soft foam
- 5 6 spirli Bonnel spring carcass
- 6 Edge support foam
- 7 Felt

height

Bonel spring

Single side

- 1 Knitting fabric
- 2 Filling material
- 3 Filling material
- 4 Zippered pad
- 5 Felt
- 6 SI spring frame
- 7 Egde support
- 8 Felt
- 9 Use both sides

mattress height

Zippered

There's fabric, then there's fabric! Choose yours for quality sleep.

- 1 Knit fabric 2 Visco foam
- 3 Soft foam
- 4 Specially cut foam

23 cm

mattress height Visco foam

Zippered

Knit fabric

Į

- 1 Quilting layer
- 2 Latex foam
- 3 Micro pocket spring

insulation

- 4 Soft foam 5 Double layer
- 6 SL spring system
- 7 Soft felt
- 8 Special illing material
- 9 Edge support

Single side

32 cm mattress height

- 1 Knit fabrict
- 2 Zippered pad layer
- 3 Foam 4 Felt
- 5 Felt
  - 6 SL spring frame 7 Felt
  - 8 Foam

27 cm

mattress

height

SL spring

frame

Washable

pad

- 1 Knit fabric
- 2 Foam
- 3 Non-woven
- 5 Bonel spring
- 6 Foam
- 7 Edge support

mattress

system

Bonel spring Double side

1 Knit fabri

abric

2 Foam 3 Felt 7 Foam 8 Edge support foam

6 Felt

4 Felt

5 SI spring frame

26 cm nattress height

SL spring system