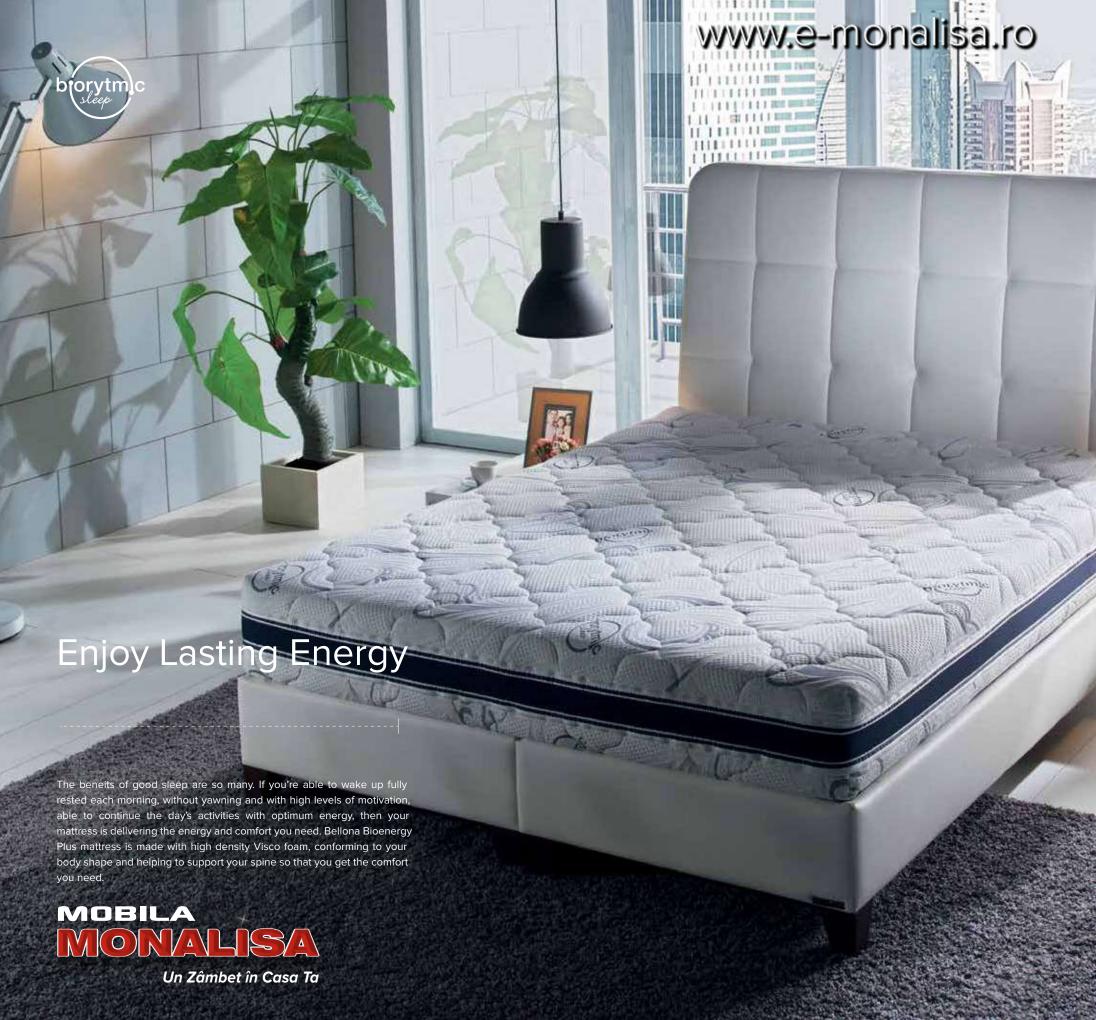

# The easiest way to start the day energized!

Mattress and body harmony is the irst thing that comes to mind when we mention quality sleep. Sometimes standard products just fall short of meeting custom needs. Extra features may be necessary to make the perfect match. Bellona has put serious thought into sleep needs, and how to meet them in the best possible way for top level sleep experience. Bellona Bioenergy Comfort mattress has a 6 spiral Bonel spring frame overlayed with more sensitive micropocket spring system frame for extra comfort.

# Your mattress is your comfort haven!

All the enriching features of the Bioenergy Comfort mattress like Biorytmic Fabric Technology, double layers of spring frames and ixed comfort pad application are designed to help you get the most out of your sleep.

#### Improved quality sleep means fully rested body!

Comfortable sleep is key to starting your day of better rested. Select Bellona Bioenergy Comfort mattress to help you get a more relaxing sleep and really enjoy your sleep time. Spend waking hours with your loved ones fully energized.