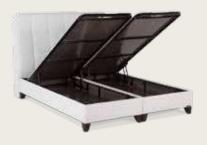

Double side use

Put an end to looking for a place to put away home items. Put away pillows, linen, comforters as well as personal items in the storage section of your Bellona base. Instead of taking up space with extra storage shelves and chests, make room by clearing up extras from around the room. The base presents an easy to operate mechanism with safety system that allows for easy access to wide storage section. The stylish and functional design make the Bellona base selection a preferred item for every home.

# Easy to use style in the bedroom!

Do you need a place to put away comforters, pillows, linen and even your personal items, but need to save on space? Diamond Base by Bellona with easy to access storage section ofers wide space to put away household items. The elegant, stylish and durable construction of the Diamond Base coupled with ease of use, bring order to your home. Get to know Bellona Diamond Base to make the bedroom spacious.