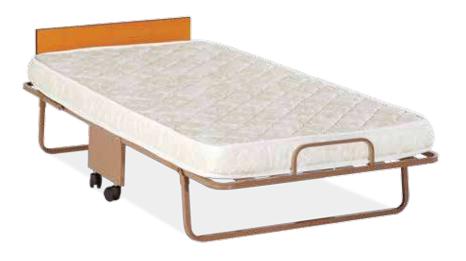

### Open Up or Fold Away!

The Folding Bed allows you to easily open up an extra bed for guests or family with just one motion. Whenever you need an extra sleep surface, the Folding Bed is there to make life easier thanks to the easy to operate mechanism. When not in use, fold and put away without taking up too much space. Bellona Folding Bed is a practical solution for providing extra sleep surface without taking up too much space.

#### **Folding Bed**