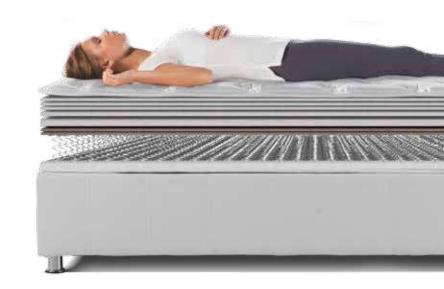

# Flawless spring systems for individual needs

Bonel Spring Technology Pocket Spring Technology SL Continuous Spring Technology

Micropocket Spring System

Offsettech Spring Technology

Bonel Spring Technology found on Bellona mattresses is one of the most prevalent spring systems in the world and maintains your mattress quality for many years. High carbon, heattreated helical springs provide that irst day quality for years. The spring frame construction connects each spring to the other with steel wires. Developed especially for those who want a semi soft mattress. Mattresses made with this system from Bellona are Ecoplus, Aloe Vera Soft, Bioenergy Comfort, I-Plus, Releks.

Bellona mattresses with Pocket Spring Technology, designed to help relieve the pressure exerted on the body's sensitive points, help maintain your body's natural shape and provide a comfortable sleep surface. Designed especially to provide you the comfort you need, Pocket Spring Technology is available on Bellona's Golden Comfort mattresses.

SL Continuous System uses twice as many springs than the other spring systems and helps provide more contact between the mattress and the body. The springs are interconnected so they move concurrently and evenly with the pressure dispersed throughout the system, hindering spring deformation. High suspension SL Continuous Spring System is considered to be one of the most qualiied spring system Technologies, and is available on Aloe Vera Twin, Premium Comfort, Still, Caprice, Nostress, Bioenergy Active and Golden Smart mattresses.

Micropocket Spring System found on the top layer of the mattress, encased in special cloth pouches is made of reduces resistance springs to provide optimum support for your body. Designed especially to help provide a more comfortable sleep surface by supporting body mass evenly. Micropocket spring's lawless sleep surface helps provide better sleep. Bellona mattresses with Micropocket Spring System include Bioenergy Comfort, Premium Comfort mattresses.

Ofsettech Spring Technology responds quickly to your every movement, providing support and a comfortable and healthy sleep environment. If sensitive sleep surface is a priority for your comfort sleep, Ofsettech Spring System Technology available on Bellona's Ofsetform mattress is right for you.