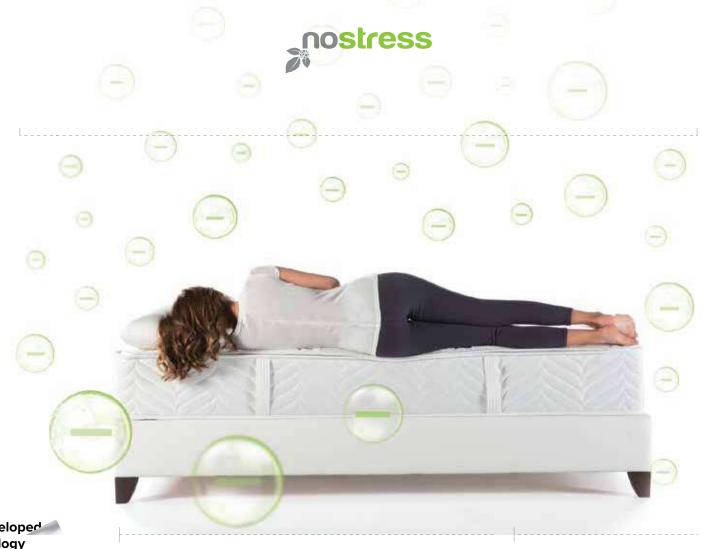

# The easiest way to start the day off right!

What could take the place of waking up happy? Nothing, of course. The weary day takes its toll on our bodies and sometimes stress accompanies us to bed. That's why it's important to declare our mattress our special private haven. The more comfortable our mattress is, the better our sleep quality is. Bellona designed NoStress mattress to help you wake up happy, with proven stress relieving Relaxtic fabric, so you wake up relaxed and rested. The SL Continuous Spring System supports your need for uninterrupted sleep, helping you prepare for the upcoming day.

## Soothing mattress!

Relieving our bodies from built up fatigue helps us better prepare for the upcoming day mentally and physically. Quality sleep plays an important role in preparing us for the upcoming day. Bellona designed NoStress based on the value of a good night's sleep to help you greet the upcoming day with high levels of positive energy. Start your day of with a good dose of motivation, completely rested with NoStress mattress. After resting right on NoStress mattress, you'll be smiling all day long with your energy level high and mind at ease.

#### Wake up to a Peaceful Day!

Feeling tired also makes us feel groggy. The clothes we wear and regular physical activity build up friction over our bodies through the day. NoStress mattress covered with Relaxtic Fabric Technology help relieve the negative energy built up on our bodies during the day leaving us feeling truly rested. Sleep on Bellona NoStress mattress for uninterrupted sleep indulgence and wake up feeling like your best self ready to take on the day.