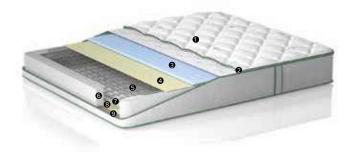

# Flawless spring systems for individual needs

Bonel Spring Technology Pocket Spring Technology SL Continuous Spring Technology

Micropocket Spring System

Offsettech Spring Technology

Bonel Spring Technology found on Bellona mattresses is one of the most prevalent spring systems in the world and maintains your mattress quality for many years. High carbon, heattreated helical springs provide that irst day quality for years. The spring frame construction connects each spring to the other with steel wires. Developed especially for those who want a semi soft mattress. Mattresses made with this system from Bellona are Ecoplus, Aloe Vera Soft, Bioenergy Comfort, I-Plus, Releks.

Bellona mattresses with Pocket Spring Technology, designed to help relieve the pressure exerted on the body's sensitive points, help maintain your body's natural shape and provide a comfortable sleep surface. Designed especially to provide you the comfort you need, Pocket Spring Technology is available on Bellona's Golden Comfort mattresses.

SL Continuous System uses twice as many springs than the other spring systems and helps provide more contact between the mattress and the body. The springs are interconnected so they move concurrently and evenly with the pressure dispersed throughout the system, hindering spring deformation. High suspension SL Continuous Spring System is considered to be one of the most qualiied spring system Technologies, and is available on Aloe Vera Twin, Premium Comfort, Still, Caprice, Nostress, Bioenergy Active and Golden Smart mattresses.

Micropocket Spring System found on the top layer of the mattress, encased in special cloth pouches is made of reduces resistance springs to provide optimum support for your body. Designed especially to help provide a more comfortable sleep surface by supporting body mass evenly. Micropocket spring's lawless sleep surface helps provide better sleep. Bellona mattresses with Micropocket Spring System include Bioenergy Comfort, Premium Comfort mattresses.

Ofsettech Spring Technology responds quickly to your every movement, providing support and a comfortable and healthy sleep environment. If sensitive sleep surface is a priority for your comfort sleep, Ofsettech Spring System Technology available on Bellona's Ofsetform mattress is right for you.