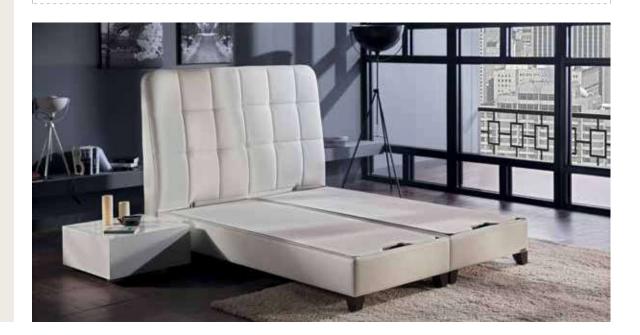

#### What's more is the comfort!

What would happen if your base added to your comfort as much as your mattress did? The Bellona Comfort Base with Micropocket spring system moves simultaneously with your mattress to respond to your body movement to improve on your mattress comfort. Meet Bellona Comfort Base for ultimate sleep joy.

#### **Comfort Base**