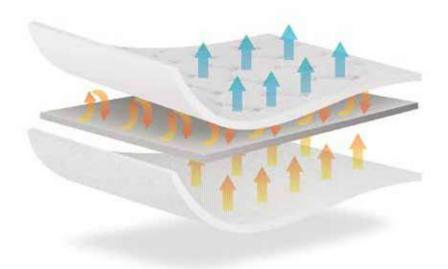

#### Visco Foam Technology

Bellona's body heat and weight sensitive Viscolex Technology Visco Foam is designed to support your body all through sleep so that the instance of tossing and turning during sleep is minimized and momentary awakenings are a thing of the past. Sleeping more comfortably is key to uninterrupted sleep.

Minimum movement in bed, free of tossing and turning is key to continuous sleep. Bellona aims to provide relief from tossing and turning and the instantaneous interruptions they cause to continuous sleep with body heat and weight sensitive Viscolex Technology foam. Visco Foam Technology helps you get a more comfortable and longer sleep, and is available on Bellona's Bioenergy Plus mattress.