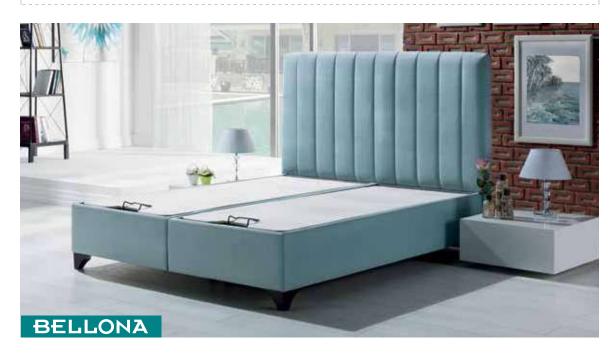

Double side use

Put an end to looking for a place to put away home items. Put away pillows, linen, comforters as well as personal items in the storage section of your Bellona base. Instead of taking up space with extra storage shelves and chests, make room by clearing up extras from around the room. The base presents an easy to operate mechanism with safety system that allows for easy access to wide storage section. The stylish and functional design make the Bellona base selection a preferred item for every home.

# Make life easier, and liven up the room!

The Twinjoy base, ofering long lasting, easy to use functional & durable construction along with an easy to operate damper system, is available in a variety of vivid colors, in artiicial leather or upholstery options. Decorate your room your way with the wide range of colors and fabrics available. Add Bellona Twinjoy Base to liven up your bedroom.