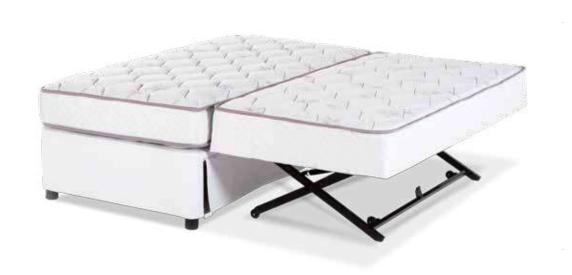

# There's more than meets the eye!

Orion Highrise Base allows you to easily transform the single person mattress set into a spacious bed for two with a castor system that lets you pull out and up the spare mattress. Available in brown, cream and white articial leather options so your total decoration needs are met. Get to know Bellona Orion Highrise Base to make room for two or save on space when it's just one.

#### **Orion Highrise Base**