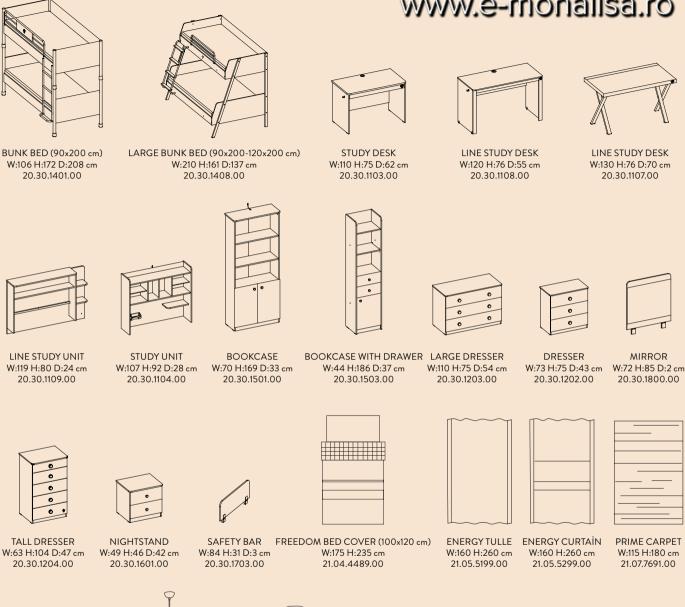

ure...

www.e-monalisa.ro

CLOSE TO NATURE, CLOSE TO YOURSELF

With Mocha, we removed the distance between you and nature and excluded everything unfamiliar to you...

**a** 

www.e-monalisa.ro

5

k?

HAPP

happy



The pleasure of switching from brown to green with one touch is all yours.





Let the teenagers hang out as they want and fun continue without interruption!

1.01

## www.e-monalisa.ro

ale

























There is no place for complexity!

hor

NEWS













Hardworking, organized and practical; much more than a table.

DEER...

VEWS

















ANOTHER MAGAZINE









Put success here, creativity here, and right next to them dreams.







If it's about to be organized gives more space, not secret!











Sheds light on your story...



















**ENERGY LAMPSHADE** W:23 H:45 D:23 cm 21.10.6363.00

**ENERGY LAMP** W:36 H:100 D:36 cm 21.10.6364.00

QUATRO CHAIR BEIGE W:50 H:85 D:50 cm 21.08.8482.00



SOFT CHAIR PLAID W:56 H:96 D:60 cm 21.08.8464.00

Çilek is not liable for any potential errors and for color deviations arising from printing in this catalog. All rights of the catalog contents, all information, images and designs are reserved. Copyright © 2021

PRIME CARPET W:115 H:180 cm

cilek.com

重