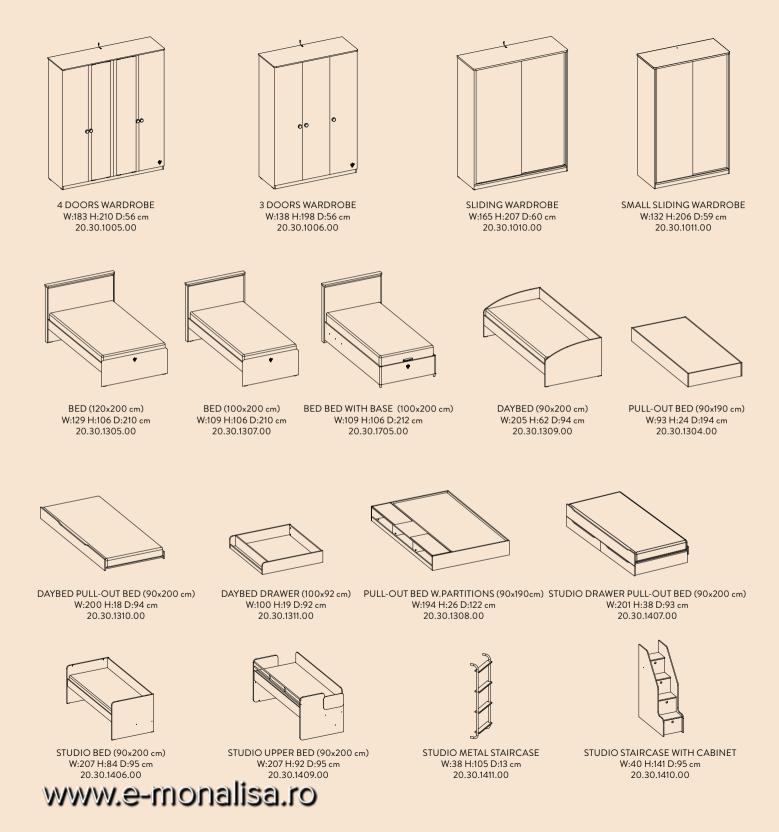

ature...

www.e-monalisa.ro

CLOSE TO NATURE, CLOSE TO YOURSELF

With Mocha, we removed the distance between you and nature and excluded everything unfamiliar to you...

**a** 

www.e-monalisa.ro

5

k?

HAPP

happy



The pleasure of switching from brown to green with one touch is all yours.





Let the teenagers hang out as they want and fun continue without interruption!

1.01

## www.e-monalisa.ro

ale

























There is no place for complexity!

hor

NEWS













Hardworking, organized and practical; much more than a table.

DEER...

VEWS

















ANOTHER MAGAZINE









Put success here, creativity here, and right next to them dreams.







If it's about to be organized gives more space, not secret!











Sheds light on your story...



















**ENERGY LAMPSHADE** W:23 H:45 D:23 cm 21.10.6363.00

**ENERGY LAMP** W:36 H:100 D:36 cm 21.10.6364.00

QUATRO CHAIR BEIGE W:50 H:85 D:50 cm 21.08.8482.00



SOFT CHAIR PLAID W:56 H:96 D:60 cm 21.08.8464.00

Çilek is not liable for any potential errors and for color deviations arising from printing in this catalog. All rights of the catalog contents, all information, images and designs are reserved. Copyright © 2021

PRIME CARPET W:115 H:180 cm

cilek.com

重