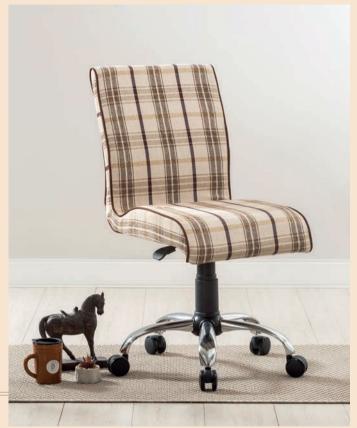

**ENERGY LAMP** W:36 H:100 D:36 cm 21.10.6364.00

QUATRO CHAIR BEIGE W:50 H:85 D:50 cm 21.08.8482.00

SOFT CHAIR PLAID W:56 H:96 D:60 cm 21.08.8464.00

Çilek is not liable for any potential errors and for color deviations arising from printing in this catalog. All rights of the catalog contents, all information, images and designs are reserved. Copyright © 2021