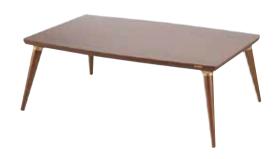

#### Rainbow Red / 0535D







Rainbow Dark Gray / 0528D













### **KARLENA**

### MONALISA





Pansy Basic Cream / OY22D



Pansy Basic Gray / OY25D





### **PIERO**



Hande Orange / 0934D







Cozy Basic Gray / OY36D

Length: 30" Width: 34" Height: 37.5"





#### **ALEGRO** COFFEE TABLE



BELLONA Length: 40.6" Width: 26.4" Height: 16.1"

#### CELINA COFFEE TABLE



**Example 2.1** Length: 40.7" Width: 33.5" Height: 17.3"

#### FOREST COFFEE TABLE



BELLONA Length: 43.3" Width: 43.3" Height: 16.5"

#### **GUITAR** COFFEE TABLE



**mondihome** Length: 44.1" Width: 32.7" Height:11.4"

#### LOFT COFFEE TABLE



**mondihome** 

Length: 43.3" Width 27.6" Height: 15.4"

#### LOFTY COFFEE TABLE



BELLONA

Length: 14.6" Width: 27.6" Height: ???"





#### PALMA COFFEE TABLE



*istikbal* Length: 31.5" Width: 47.2" Height: 16.9"

#### DAVIS SMART COFFEE TABLE



**BELLONA** Length: 27.6" Width: 43.3" Height: 15.9"

#### ROMA COFFEE TABLE



### @mondihome

**Large:** Length: 31.3" Width: 31.3" Height: 17.2" **Small:** Length: 15.5" Width: 15.5" Height: 15.3"

#### **SOLENA** COFFEE TABLE



### WOOD NESTING TABLE



#### **mondihome**

**1. Piece:** Length: 21.7" Width: 27.2" Height: 19.7" **2. Piece:** Length: 21.7" Width: 27.2" Height: 19.7" **3. Piece:** Diameter: 21.7" Height: 17.3"

#### WOOD COFFEE TABLE



Length: 67.7" Width: 29.5" Height: 11.4"