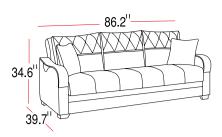

### **MONALISA**

Chair

Love Seat

Sofa

Redeyef Brown / C932D

Chair

Love Seat

Sofa