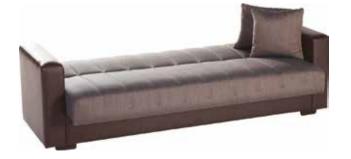

Antrasit / 0L82D



















Chair













Love Seat









Sofa

















Un Zâmbet în Casa Ta

Chair

















































Chair









Love Seat









Sofa

























Chair









Love Seat









Sofa



























Chair









Love Seat









Sofa











Aristo L. Brown / 10G2D



















Un Zâmbet în Casa Ta

Chair





















Sofa

























Chair









Love Seat











Sofa









Nar Antasit / 0L82D

















### Un Zâmbet în Casa Ta

Chair











#### Love Seat









#### Sofa

























Chair









Love Seat



























#### Love Seat







Sofa



















#### Love Seat







#### Sofa

















#### Love Seat







#### Sofa



















Love Seat







Sofa







### **Sleeper Solutions**

Sit. Store. Sleep.



Rainbow Black / 0524D













#### Rainbow Red / 0535D







Rainbow Dark Gray / 0528D













### **KARLENA**

### MONALISA





Pansy Basic Cream / OY22D



Pansy Basic Gray / OY25D





### **PIERO**



Hande Orange / 0934D







Cozy Basic Gray / OY36D

Length: 30" Width: 34" Height: 37.5"





#### **ALEGRO** COFFEE TABLE



BELLONA Length: 40.6" Width: 26.4" Height: 16.1"

#### CELINA COFFEE TABLE



**Example 2.1** Length: 40.7" Width: 33.5" Height: 17.3"

#### FOREST COFFEE TABLE



BELLONA Length: 43.3" Width: 43.3" Height: 16.5"

#### **GUITAR** COFFEE TABLE



**mondihome** Length: 44.1" Width: 32.7" Height:11.4"

#### LOFT COFF