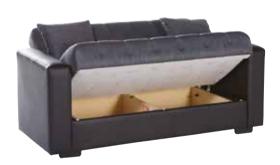

Chair













Love Seat









Sofa









Nar Antrasit / 0L82D



















Chair













Love Seat









Sofa

















Un Zâmbet în Casa Ta

Chair

















































Chair









Love Seat









Sofa

























Chair









Love Seat









Sofa



























Chair









Love Seat









Sofa











Aristo L. Brown / 10G2D



















Un Zâmbet în Casa Ta

Chair





















Sofa

























Chair









Love Seat











Sofa









Nar Antasit / 0L82D

















### Un Zâmbet în Casa Ta

Chair











#### Love Seat









#### Sofa

























Chair









Love Seat



























#### Love Seat







Sofa



















#### Love Seat







#### Sofa

















#### Love Seat







#### Sofa



















Love Seat







Sofa







### **Sleeper Solutions**

Sit. Store. Sleep.



Rainbow Black / 0524D













#### Rainbow Red / 0535D







Rainbow Dark Gray / 0528D













### **KARLENA**

### MONALISA





Pansy Basic Cream / OY22D



Pansy Basic Gray / OY25D





### **PIERO**



Hande Orange / 0934D







Cozy Basic Gray / OY36D

Length: 30" Width: 34" Height: 37.5"





#### **ALEGRO** COFFEE TABLE



BELLONA Length: 40.6" Width: 26.4" Height: 16.1"

#### CELINA COFFEE TABLE



**Example 2.1** Length: 40.7" Width: 33.5" Height: 17.3"

#### FOREST COFFEE TABLE



BELLONA Length: 43.3" Width: 43.3" Height: 16.5"

#### **GUITAR** COFFEE TABLE



**mo