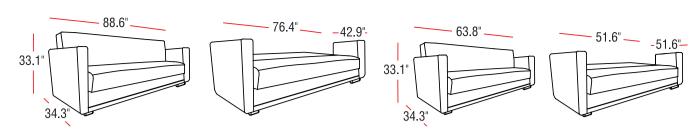

rown / C932D



















Chair













Love Seat









Sofa









Nar Antrasit / 0L82D



















Chair













Love Seat









Sofa

















Un Zâmbet în Casa Ta

Chair

















































Chair









Love Seat









Sofa

























Chair









Love Seat









Sofa



























Chair









Love Seat









Sofa











Aristo L. Brown / 10G2D



















Un Zâmbet în Casa Ta

Chair





















Sofa

























Chair









Love Seat











Sofa









Nar Antasit / 0L82D

















### Un Zâmbet în Casa Ta

Chair











#### Love Seat









#### Sofa

























Chair









Love Seat



























#### Love Seat







Sofa



















#### Love Seat







#### Sofa

















#### Love Seat







#### Sofa



















Love Seat







Sofa







### **Sleeper Solutions**

Sit. Store. Sleep.



Rainbow Black / 0524D













#### Rainbow Red / 0535D







Rainbow Dark Gray / 0528D













### **KARLENA**

### MONALISA





Pansy Basic Cream / OY22D



Pansy Basic Gray / OY25D





### **PIERO**



Hande Orange / 0934D







Cozy Basic Gray / OY36D

Length: 30" Width: 34" Height: 37.5"





#### **ALEGRO** COFFEE TABLE



BELLONA Length: 40.6" Width: 26.4" Height: 16.1"

#### CELINA COFFEE TABLE



**Example 2.1** Length: 40.7" Width: 33.5" Height: 17.3"

#### FOREST COFFEE TABLE



BELLONA Length: 43.3" Width: 43.3" Height: 16.5"

#### **GUITAR*