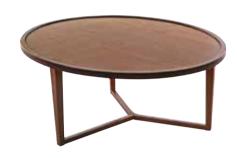

### Un Zâmbet în Casa Ta

Chair











#### Love Seat









#### Sofa

























Chair









Love Seat



























#### Love Seat







Sofa



















#### Love Seat







#### Sofa

















#### Love Seat







#### Sofa



















Love Seat







Sofa







### **Sleeper Solutions**

Sit. Store. Sleep.



Rainbow Black / 0524D













#### Rainbow Red / 0535D







Rainbow Dark Gray / 0528D













### **KARLENA**

### MONALISA





Pansy Basic Cream / OY22D



Pansy Basic Gray / OY25D





### **PIERO**



Hande Orange / 0934D







Cozy Basic Gray / OY36D

Length: 30" Width: 34" Height: 37.5"





#### **ALEGRO** COFFEE TABLE



BELLONA Length: 40.6" Width: 26.4" Height: 16.1"

#### CELINA COFFEE TABLE



**Example 2.1** Length: 40.7" Width: 33.5" Height: 17.3"

#### FOREST COFFEE TABLE



BELLONA Length: 43.3" Width: 43.3" Height: 16.5"

#### **GUITAR** COFFEE TABLE



**mondihome** Length: 44.1" Width: 32.7" Height:11.4"

#### LOFT COFFEE TABLE



**mondihome** 

Length: 43.3" Width 27.6" Height: 15.4"

#### LOFTY COFFEE TABLE



BELLONA

Length: 14.6" Width: 27.6" Height: ???"





#### PALMA COFFEE TABLE



*istikbal* Length: 31.5" Width: 47.2" Height: 16.9"

#### DAVIS SMART COFFEE TABLE



**BELLONA** Length: 27.6" Width: 43.3" Height: 15.9"

#### ROMA COFFEE TABLE



### @mondihome

**Large:** Length: 31.3" Width: 31.3" Height: 17.2" **Small:** Length: 15.5" Width: 15.5" Height: 15.3"

#### **SOLENA** COFFEE TABLE



### WOOD NESTING TABLE



#### **mondihome**

**1. Piece:** Lengt