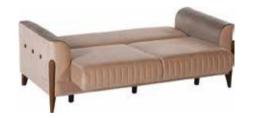

a









Redeyef Brown / C932D



















Chair













Love Seat









Sofa









Nar Antrasit / 0L82D



















Chair













Love Seat









Sofa

















Un Zâmbet în Casa Ta

Chair

















































Chair









Love Seat









Sofa

























Chair









Love Seat









Sofa



























Chair









Love Seat









Sofa











Aristo L. Brown / 10G2D



















Un Zâmbet în Casa Ta

Chair





















Sofa

























Chair









Love Seat











Sofa









Nar Antasit / 0L82D

















### Un Zâmbet în Casa Ta

Chair











#### Love Seat









#### Sofa

























Chair









Love Seat



























#### Love Seat







Sofa



















#### Love Seat







#### Sofa

















#### Love Seat







#### Sofa



















Love Seat







Sofa







### **Sleeper Solutions**

Sit. Store. Sleep.



Rainbow Black / 0524D













#### Rainbow Red / 0535D







Rainbow Dark Gray / 0528D













### **KARLENA**

### MONALISA





Pansy Basic Cream / OY22D



Pansy Basic Gray / OY25D





### **PIERO**



Hande Orange / 0934D







Cozy Basic Gray / OY36D

Length: 30" Width: 34" Height: 37.5"





#### **ALEGRO** COFFEE TABLE



BELLONA Length: 40.6" Width: 26.4" Height: 16.1"

#### CELINA COFFEE TABLE



**Example 2.1** Length: 40.7" Width: 33.5" Height: 17.3"

#### FOREST COFFEE TABLE



BELLONA Length: 43.3" Width: 43.3" Height: 1