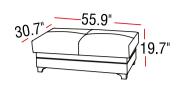

### **PIERO**

Hande Orange / 0934D

Cozy Basic Gray / OY36D

Length: 30" Width: 34" Height: 37.5"