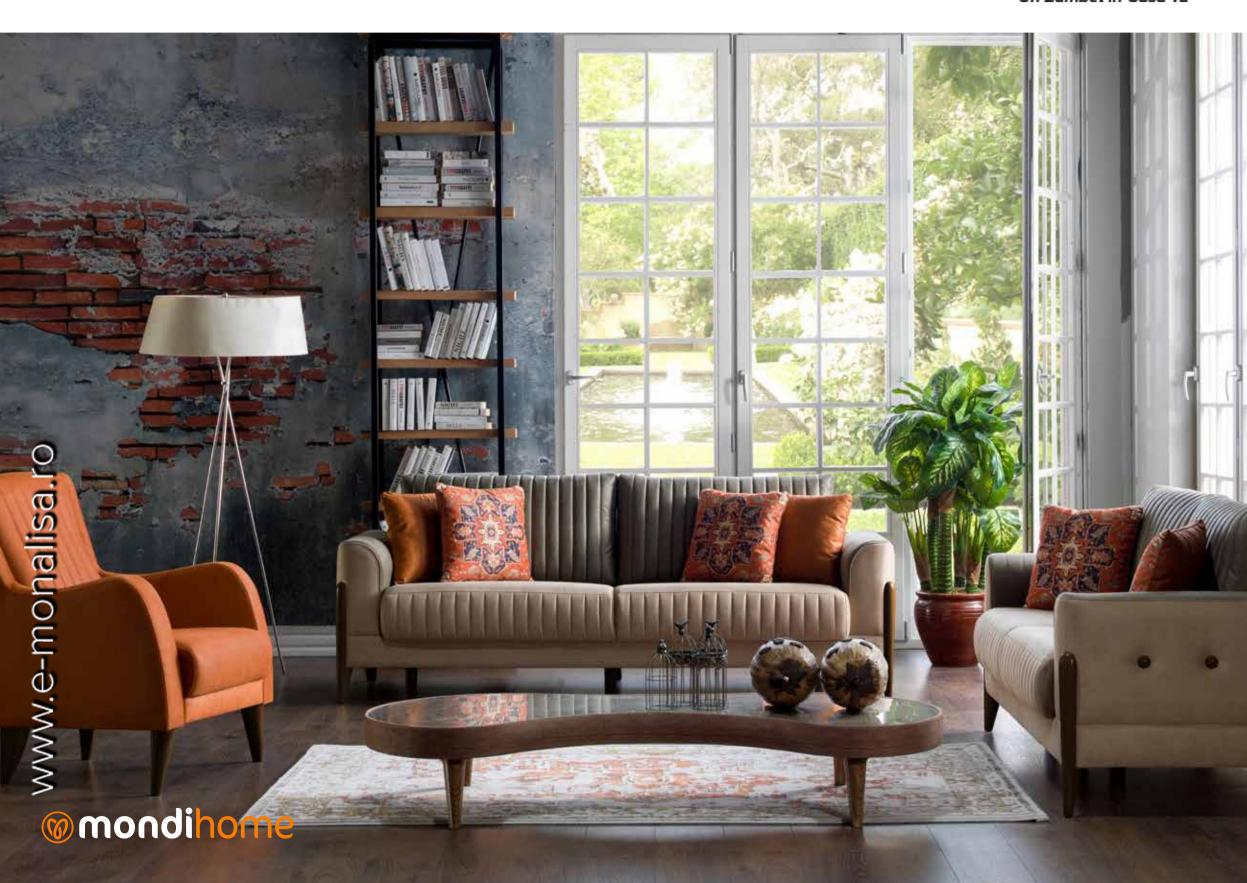

Chair













Love Seat









Sofa









Redeyef Brown / C932D



















Chair













Love Seat









Sofa









Nar Antrasit / 0L82D



















Chair













Love Seat









Sofa

















Un Zâmbet în Casa Ta

Chair

















































Chair









Love Seat









Sofa

























Chair









Love Seat









Sofa



























Chair









Love Seat









Sofa











Aristo L. Brown / 10G2D



















Un Zâmbet în Casa Ta

Chair





















Sofa

























Chair









Love Seat











Sofa









Nar Antasit / 0L82D

















### Un Zâmbet în Casa Ta

Chair











#### Love Seat









#### Sofa

























Chair









Love Seat



























#### Love Seat







Sofa



















#### Love Seat







#### Sofa

















#### Love Seat







#### Sofa



















Love Seat







Sofa







### **Sleeper Solutions**

Sit. Store. Sleep.



Rainbow Black / 0524D













#### Rainbow Red / 0535D







Rainbow Dark Gray / 0528D













### **KARLENA**

### MONALISA





Pansy Basic Cream / OY22D



Pansy Basic Gray / OY25D





### **PIERO**



Hande Orange / 0934D







Cozy Basic Gray / OY36D

Length: 30" Width: 34" Height: 37.5"





#### **ALEGRO** COFFEE TABLE



BELLONA Length: 40.6" Width: 26.4" Height: 16.1"

#### CELINA COFFEE TABLE



**Example 2.1** Length: 40.7" Width: 33.5" Height: 17.3"

#### FOREST COFFEE TABLE



BE