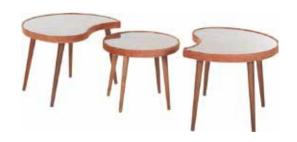

### WOOD NESTING TABLE

#### **mondihome**

**1. Piece:** Length: 21.7" Width: 27.2" Height: 19.7" **2. Piece:** Length: 21.7" Width: 27.2" Height: 19.7" **3. Piece:** Diameter: 21.7" Height: 17.3"