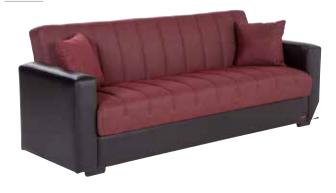

### **Sleeper Solutions**

Sit. Store. Sleep.

Rainbow Black / 0524D

#### Rainbow Red / 0535D

Rainbow Dark Gray / 0528D