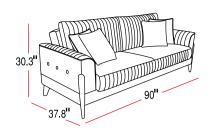

ir













Love Seat









Sofa









Redeyef Brown / C932D



















Chair













Love Seat









Sofa









Nar Antrasit / 0L82D



















Chair













Love Seat









Sofa

















Un Zâmbet în Casa Ta

Chair

















































Chair









Love Seat









Sofa

























Chair









Love Seat









Sofa



























Chair









Love Seat









Sofa











Aristo L. Brown / 10G2D



















Un Zâmbet în Casa Ta

Chair





















Sofa

























Chair









Love Seat











Sofa









Nar Antasit / 0L82D

















### Un Zâmbet în Casa Ta

Chair











#### Love Seat









#### Sofa

























Chair









Love Seat



























#### Love Seat







Sofa



















#### Love Seat







#### Sofa

















#### Love Seat







#### Sofa



















Love Seat







Sofa







### **Sleeper Solutions**

Sit. Store. Sleep.



Rainbow Black / 0524D













#### Rainbow Red / 0535D







Rainbow Dark Gray / 0528D













### **KARLENA**

### MONALISA





Pansy Basic Cream / OY22D



Pansy Basic Gray / OY25D





### **PIERO**



Hande Orange / 0934D







Cozy Basic Gray / OY36D

Length: 30" Width: 34" Height: 37.5"





#### **ALEGRO** COFFEE TABLE



BELLONA Length: 40.6" Width: 26.4" Height: 16.1"

#### CELINA COFFEE TABLE



**Example 2.1** Length: 40.7" Width: 33.5" Height: 17.3"

#### FOREST COFFEE TABLE



BELLON