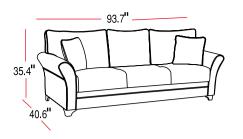

Sit. Store. Sleep.

### **DEARBORN**

Aristo L. Brown / 10G2D















Sectional





























Ottoman





Armoni Brown / 0033D

### **MONALISA**

















Chair













Love Seat









Sofa









Redeyef Brown / C932D



















Chair













Love Seat









Sofa









Nar Antrasit / 0L82D



















Chair













Love Seat









Sofa

















Un Zâmbet în Casa Ta

Chair

















































Chair









Love Seat









Sofa

























Chair









Love Seat









Sofa



























Chair









Love Seat









Sofa











Aristo L. Brown / 10G2D



















Un Zâmbet în Casa Ta

Chair





















Sofa

























Chair









Love Seat











Sofa









Nar Antasit / 0L82D

















### Un Zâmbet în Casa Ta

Chair











#### Love Seat









#### Sofa

























Chair









Love Seat



























#### Love Seat







Sofa



















#### Love Seat







#### Sofa

















#### Love Seat







#### Sofa



















Love Seat







Sofa







### **Sleeper Solutions**

Sit. Store. Sleep.



Rainbow Black / 0524D













#### Rainbow Red / 0535D







Rainbow Dark Gray / 0528D













### **KARLENA**

### MONALISA





Pansy Basic Cream / OY22D



Pansy Basic Gray / OY25D





### **PIERO**



Hande Orange / 0934D







Cozy Basic Gray / OY36D

Length: 30" Width: 34" Height: 37.5"





#### **ALEGRO