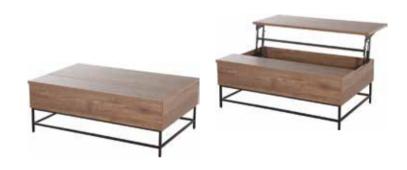

*

### MONALISA





Pansy Basic Cream / OY22D



Pansy Basic Gray / OY25D





### **PIERO**



Hande Orange / 0934D







Cozy Basic Gray / OY36D

Length: 30" Width: 34" Height: 37.5"





#### **ALEGRO** COFFEE TABLE



BELLONA Length: 40.6" Width: 26.4" Height: 16.1"

#### CELINA COFFEE TABLE



**Example 2.1** Length: 40.7" Width: 33.5" Height: 17.3"

#### FOREST COFFEE TABLE



BELLONA Length: 43.3" Width: 43.3" Height: 16.5"

#### **GUITAR** COFFEE TABLE



**mondihome** Length: 44.1" Width: 32.7" Height:11.4"

#### LOFT COFFEE TABLE



**mondihome** 

Length: 43.3" Width 27.6" Height: 15.4"

#### LOFTY COFFEE TABLE



BELLONA

Length: 14.6" Width: 27.6" Height: ???"





#### PALMA COFFEE TABLE



*istikbal* Length: 31.5" Width: 47.2" Height: 16.9"

#### DAVIS SMART COFFEE TABLE



**BELLONA** Length: 27.6" Width: 43.3" Height: 15.9"

#### ROMA COFFEE TABLE



### @mondihome

**Large:** Length: 31.3" Width: 31.3" Height: 17.2" **Small:** Length: 15.5" Width: 15.5" Height: 15.3"

#### **SOLENA** COFFEE TABLE



### WOOD NESTING TABLE



#### **mondihome**

**1. Piece:** Length: 21.7" Width: 27.2" Height: 19.7" **2. Piece:** Length: 21.7" Width: 27.2" Height: 19.7" **3. Piece:** Diameter: 21.7" Height: 17.3"

#### WOOD COFFEE TABLE



Length: 67.7" Width: 29.5" Height: 11.4"