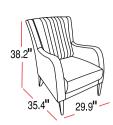

### **PIERO**

Hande Orange / 0934D

Cozy Basic Gray / OY36D

Length: 30" Width: 34" Height: 37.5"