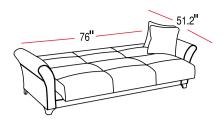

it. Store. Sleep.

### **DEARBORN**

Aristo L. Brown / 10G2D















Sectional





























Ottoman





Armoni Brown / 0033D

### **MONALISA**

















Chair













Love Seat









Sofa









Redeyef Brown / C932D



















Chair













Love Seat









Sofa









Nar Antrasit / 0L82D



















Chair













Love Seat









Sofa

















Un Zâmbet în Casa Ta

Chair

















































Chair









Love Seat









Sofa

























Chair









Love Seat









Sofa



























Chair









Love Seat









Sofa











Aristo L. Brown / 10G2D



















Un Zâmbet în Casa Ta

Chair





















Sofa

























Chair









Love Seat











Sofa









Nar Antasit / 0L82D

















### Un Zâmbet în Casa Ta

Chair











#### Love Seat









#### Sofa

























Chair









Love Seat



























#### Love Seat







Sofa



















#### Love Seat







#### Sofa

















#### Love Seat







#### Sofa



















Love Seat







Sofa







### **Sleeper Solutions**

Sit. Store. Sleep.



Rainbow Black / 0524D













#### Rainbow Red / 0535D







Rainbow Dark Gray / 0528D













### **KARLENA**

### MONALISA





Pansy Basic Cream / OY22D



Pansy Basic Gray / OY25D





### **PIERO**



Hande Orange / 0934D







Cozy Basic Gray / OY36D

Length: 30" Width: 34" Height: 37.5"





#### **ALEGRO**