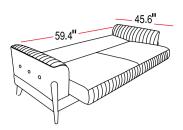

### **Sleeper Solutions**

Sit. Store. Sleep.

Rainbow Black / 0524D

#### Rainbow Red / 0535D

Rainbow Dark Gray / 0528D