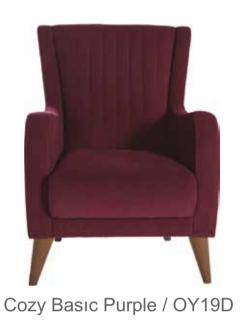

Un Zâmbet în Casa Ta

Chair





















Sofa

























Chair









Love Seat











Sofa









Nar Antasit / 0L82D

















### Un Zâmbet în Casa Ta

Chair











#### Love Seat









#### Sofa

























Chair









Love Seat



























#### Love Seat







Sofa



















#### Love Seat







#### Sofa

















#### Love Seat







#### Sofa



















Love Seat







Sofa







### **Sleeper Solutions**

Sit. Store. Sleep.



Rainbow Black / 0524D













#### Rainbow Red / 0535D







Rainbow Dark Gray / 0528D













### **KARLENA**

### MONALISA





Pansy Basic Cream / OY22D



Pansy Basic Gray / OY25D





### **PIERO**



Hande Orange / 0934D







Cozy Basic Gray / OY36D

Length: 30" Width: 34" Height: 37.5"





#### **ALEGRO** COFFEE TABLE



BELLONA Length: 40.6" Width: 26.4" Height: 16.1"

#### CELINA COFFEE TABLE



**Example 2.1** Length: 40.7" Width: 33.5" Height: 17.3"

#### FOREST COFFEE TABLE



BELLONA Length: 43.3" Width: 43.3" Height: 16.5"

#### **GUITAR** COFFEE TABLE



**mondihome** Length: 44.1" Width: 32.7" Height:11.4"

#### LOFT COFFEE TABLE



**mondihome** 

Length: 43.3" Width 27.6" Height: 15.4"

#### LOFTY COFFEE TABLE



BELLONA

Length: 14.6" Width: 27.6" Height: ???"





#### PALMA COFFEE TABLE



*istikbal* Length: 31.5" Width: 47.2" Height: 16.9"

#### DAVIS SMART COFFEE TABLE



**BELLONA** Length: 27.6" Width: 43.3" Height: 15.9"

#### ROMA COFFEE TABLE



### @mondihome

**Large:** Length: 31.3