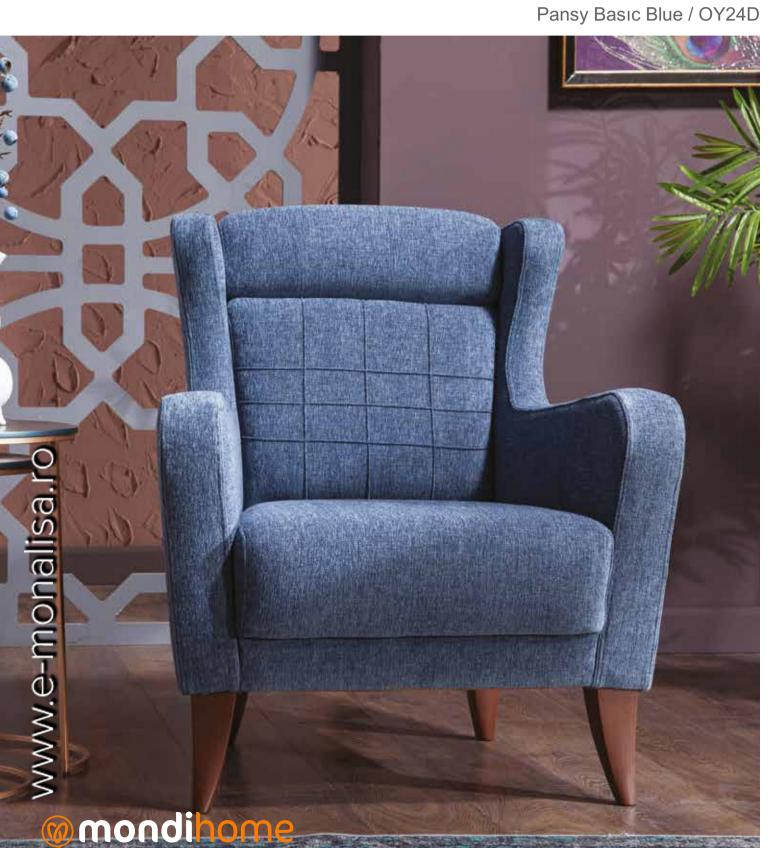

Sofa











Aristo L. Brown / 10G2D



















Un Zâmbet în Casa Ta

Chair





















Sofa

























Chair









Love Seat











Sofa









Nar Antasit / 0L82D

















### Un Zâmbet în Casa Ta

Chair











#### Love Seat









#### Sofa

























Chair









Love Seat



























#### Love Seat







Sofa



















#### Love Seat







#### Sofa

















#### Love Seat







#### Sofa



















Love Seat







Sofa







### **Sleeper Solutions**

Sit. Store. Sleep.



Rainbow Black / 0524D













#### Rainbow Red / 0535D







Rainbow Dark Gray / 0528D













### **KARLENA**

### MONALISA





Pansy Basic Cream / OY22D



Pansy Basic Gray / OY25D





### **PIERO**



Hande Orange / 0934D







Cozy Basic Gray / OY36D

Length: 30" Width: 34" Height: 37.5"





#### **ALEGRO** COFFEE TABLE



BELLONA Length: 40.6" Width: 26.4" Height: 16.1"

#### CELINA COFFEE TABLE



**Example 2.1** Length: 40.7" Width: 33.5" Height: 17.3"

#### FOREST COFFEE TABLE



BELLONA Length: 43.3" Width: 43.3" Height: 16.5"

#### **GUITAR** COFFEE TABLE



**mondihome** Length: 44.1" Width: 32.7" Height:11.4"

#### LOFT COFFEE TABLE



**mondihome** 

Length: 43.3" Width 27.6" Height: 15.4"

#### LOFTY COFFEE TABLE



BELLONA

Length: 14.6" Width: 27.6" Height: ???"





#### PALMA COFFEE TABLE



*istikbal* Length: 31.5" Width: 47.2" Height: 16.9"

#### DAVIS SMART COFFEE TABLE



**BELLONA** Length: 27.6" Width: 43.3" Height: 15.9"

#### ROMA COFFEE TAB