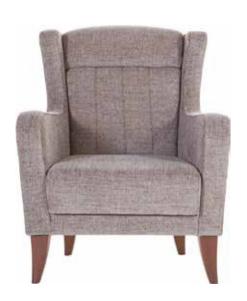

Love Seat









Sofa











Aristo L. Brown / 10G2D



















Un Zâmbet în Casa Ta

Chair





















Sofa

























Chair









Love Seat











Sofa









Nar Antasit / 0L82D

















### Un Zâmbet în Casa Ta

Chair











#### Love Seat









#### Sofa

























Chair









Love Seat



























#### Love Seat







Sofa



















#### Love Seat







#### Sofa

















#### Love Seat







#### Sofa



















Love Seat







Sofa







### **Sleeper Solutions**

Sit. Store. Sleep.



Rainbow Black / 0524D













#### Rainbow Red / 0535D







Rainbow Dark Gray / 0528D













### **KARLENA**

### MONALISA





Pansy Basic Cream / OY22D



Pansy Basic Gray / OY25D





### **PIERO**



Hande Orange / 0934D







Cozy Basic Gray / OY36D

Length: 30" Width: 34" Height: 37.5"





#### **ALEGRO** COFFEE TABLE



BELLONA Length: 40.6" Width: 26.4" Height: 16.1"

#### CELINA COFFEE TABLE



**Example 2.1** Length: 40.7" Width: 33.5" Height: 17.3"

#### FOREST COFFEE TABLE



BELLONA Length: 43.3" Width: 43.3" Height: 16.5"

#### **GUITAR** COFFEE TABLE



**mondihome** Length: 44.1" Width: 32.7" Height:11.4"

#### LOFT COFFEE TABLE



**mondihome** 

Length: 43.3" Width 27.6" Height: 15.4"

#### LOFTY COFFEE TABLE



BELLONA

Length: 14.6" Width: 27.6" Height: ???"





#### PALMA COFFEE TABLE



*istikbal* Length: 31.5" Width: 47.2" Height: 16.9"

#### DAVIS SMART COFFEE TABLE



**BELLONA** Length: 27.6" Width: 43.3" Height: