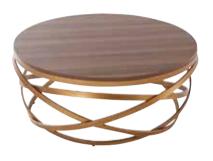

Chair









Love Seat



























#### Love Seat







Sofa



















#### Love Seat







#### Sofa

















#### Love Seat







#### Sofa



















Love Seat







Sofa







### **Sleeper Solutions**

Sit. Store. Sleep.



Rainbow Black / 0524D













#### Rainbow Red / 0535D







Rainbow Dark Gray / 0528D













### **KARLENA**

### MONALISA





Pansy Basic Cream / OY22D



Pansy Basic Gray / OY25D





### **PIERO**



Hande Orange / 0934D







Cozy Basic Gray / OY36D

Length: 30" Width: 34" Height: 37.5"





#### **ALEGRO** COFFEE TABLE



BELLONA Length: 40.6" Width: 26.4" Height: 16.1"

#### CELINA COFFEE TABLE



**Example 2.1** Length: 40.7" Width: 33.5" Height: 17.3"

#### FOREST COFFEE TABLE



BELLONA Length: 43.3" Width: 43.3" Height: 16.5"

#### **GUITAR** COFFEE TABLE



**mondihome** Length: 44.1" Width: 32.7" Height:11.4"

#### LOFT COFFEE TABLE



**mondihome** 

Length: 43.3" Width 27.6" Height: 15.4"

#### LOFTY COFFEE TABLE



BELLONA

Length: 14.6" Width: 27.6" Height: ???"





#### PALMA COFFEE TABLE



*istikbal* Length: 31.5" Width: 47.2" Height: 16.9"

#### DAVIS SMART COFFEE TABLE



**BELLONA** Length: 27.6" Width: 43.3" Height: 15.9"

#### ROMA COFFEE TABLE



### @mondihome

**Large:** Length: 31.3" Width: 31.3" Height: 17.2" **Small:** Length: 15.5" Width: 15.5" Height: 15.3"

#### **SOLENA** COFFEE TABLE



### WOOD NESTING TABLE



#### **mondihome**

**1. Piece:** Length: 21.7" Width: 27.2" Height: 19.7" **2. Piece:** Length: 21.7" Width: 27.2" Height: 1