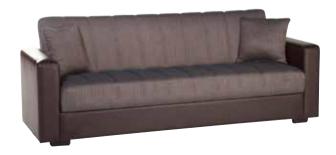

Nar Antrasit / 0L82D



















Chair













Love Seat









Sofa

















Un Zâmbet în Casa Ta

Chair

















































Chair









Love Seat









Sofa

























Chair









Love Seat









Sofa



























Chair









Love Seat









Sofa











Aristo L. Brown / 10G2D



















Un Zâmbet în Casa Ta

Chair





















Sofa

























Chair









Love Seat











Sofa









Nar Antasit / 0L82D

















### Un Zâmbet în Casa Ta

Chair











#### Love Seat









#### Sofa

























Chair









Love Seat



























#### Love Seat







Sofa



















#### Love Seat







#### Sofa

















#### Love Seat







#### Sofa



















Love Seat







Sofa







### **Sleeper Solutions**

Sit. Store. Sleep.



Rainbow Black / 0524D













#### Rainbow Red / 0535D







Rainbow Dark Gray / 0528D













### **KARLENA**

### MONALISA





Pansy Basic Cream / OY22D



Pansy Basic Gray / OY25D





### **PIERO**



Hande Orange / 0934D







Cozy Basic Gray / OY36D

Length: 30" Width: 34" Height: 37.5"





#### **ALEGRO** COFFEE TABLE



BELLONA Length: 40.6" Width: 26.4" Height: 16.1"

#### CELINA COFFEE TABLE



**Example 2.1** Length: 40.7" Width: 33.5" Height: 17.3"

#### FOREST COFFEE TABLE



BELLONA Length: 43.3" Width: 43.3" Height: 16.5"

#### **GUITAR** COFFEE TABLE



**mondihome** Length: 44.1" Width: 32.7" Height:11.4"

#### LOFT