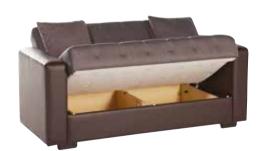

Sofa









Nar Antrasit / 0L82D



















Chair













Love Seat









Sofa

















Un Zâmbet în Casa Ta

Chair

















































Chair









Love Seat









Sofa

























Chair









Love Seat









Sofa



























Chair









Love Seat









Sofa











Aristo L. Brown / 10G2D



















Un Zâmbet în Casa Ta

Chair





















Sofa

























Chair









Love Seat











Sofa









Nar Antasit / 0L82D

















### Un Zâmbet în Casa Ta

Chair











#### Love Seat









#### Sofa

























Chair









Love Seat



























#### Love Seat







Sofa



















#### Love Seat







#### Sofa

















#### Love Seat







#### Sofa



















Love Seat







Sofa







### **Sleeper Solutions**

Sit. Store. Sleep.



Rainbow Black / 0524D













#### Rainbow Red / 0535D







Rainbow Dark Gray / 0528D













### **KARLENA**

### MONALISA





Pansy Basic Cream / OY22D



Pansy Basic Gray / OY25D





### **PIERO**



Hande Orange / 0934D







Cozy Basic Gray / OY36D

Length: 30" Width: 34" Height: 37.5"





#### **ALEGRO** COFFEE TABLE



BELLONA Length: 40.6" Width: 26.4" Height: 16.1"

#### CELINA COFFEE TABLE



**Example 2.1** Length: 40.7" Width: 33.5" Height: 17.3"

#### FOREST COFFEE TABLE



BELLONA Length: 43.3" Width: 43.3" Height: 16.5"

#### **GUITAR** COFFEE TABLE



**mondihome** Length: 44.1" Width: 32.7" Height:11