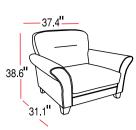

Ottoman





Armoni Brown / 0033D

### **MONALISA**

















Chair













Love Seat









Sofa









Redeyef Brown / C932D



















Chair













Love Seat









Sofa









Nar Antrasit / 0L82D



















Chair













Love Seat









Sofa

















Un Zâmbet în Casa Ta

Chair

















































Chair









Love Seat









Sofa

























Chair









Love Seat









Sofa



























Chair









Love Seat









Sofa











Aristo L. Brown / 10G2D



















Un Zâmbet în Casa Ta

Chair





















Sofa

























Chair









Love Seat











Sofa









Nar Antasit / 0L82D

















### Un Zâmbet în Casa Ta

Chair











#### Love Seat









#### Sofa

























Chair









Love Seat



























#### Love Seat







Sofa



















#### Love Seat







#### Sofa

















#### Love Seat







#### Sofa



















Love Seat







Sofa







### **Sleeper Solutions**

Sit. Store. Sleep.



Rainbow Black / 0524D













#### Rainbow Red / 0535D







Rainbow Dark Gray / 0528D













### **KARLENA**

### MONALISA





Pansy Basic Cream / OY22D



Pansy Basic Gray / OY25D





### **PIERO**



Hande Orange / 0934D







Cozy Basic Gray / OY36D

Length: 30" Width: 34" Height: 37.5"





#### **ALEGRO** COFFEE TABLE



BELLONA Length: 40.6" Width: 26.4" Height: 16.1"

#### CELINA COFFEE TABLE