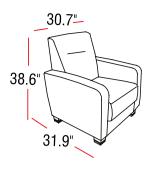

### **PIERO**

Hande Orange / 0934D

Cozy Basic Gray / OY36D

Length: 30" Width: 34" Height: 37.5"