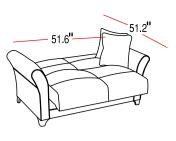

Ottoman





Armoni Brown / 0033D

### **MONALISA**

















Chair













Love Seat









Sofa









Redeyef Brown / C932D



















Chair













Love Seat









Sofa









Nar Antrasit / 0L82D



















Chair













Love Seat









Sofa

















Un Zâmbet în Casa Ta

Chair

















































Chair









Love Seat









Sofa

























Chair









Love Seat









Sofa



























Chair









Love Seat









Sofa











Aristo L. Brown / 10G2D



















Un Zâmbet în Casa Ta

Chair





















Sofa

























Chair









Love Seat











Sofa









Nar Antasit / 0L82D

















### Un Zâmbet în Casa Ta

Chair











#### Love Seat









#### Sofa

























Chair









Love Seat



























#### Love Seat







Sofa



















#### Love Seat







#### Sofa

















#### Love Seat







#### Sofa



















Love Seat







Sofa







### **Sleeper Solutions**

Sit. Store. Sleep.



Rainbow Black / 0524D













#### Rainbow Red / 0535D







Rainbow Dark Gray / 0528D













### **KARLENA**

### MONALISA





Pansy Basic Cream / OY22D



Pansy Basic Gray / OY25D





### **PIERO**



Hande Orange / 0934D







Cozy Basic Gray / OY36D

Length: 30" Width: 34" Height: 37.5"





#### **ALEGRO** COFFEE TABLE



BELLONA Length: 40.6" Width: 26.4" Height: 16.1"

#### CELINA COFFEE TABLE