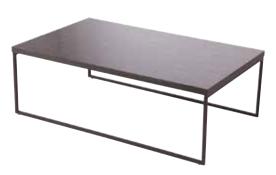

#### DAVIS SMART COFFEE TABLE

**BELLONA** Length: 27.6" Width: 43.3" Height: 15.9"