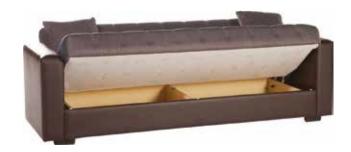

ar Antrasit / 0L82D



















Chair













Love Seat









Sofa

















Un Zâmbet în Casa Ta

Chair

















































Chair









Love Seat









Sofa

























Chair









Love Seat









Sofa



























Chair









Love Seat









Sofa











Aristo L. Brown / 10G2D



















Un Zâmbet în Casa Ta

Chair





















Sofa

























Chair









Love Seat











Sofa









Nar Antasit / 0L82D

















### Un Zâmbet în Casa Ta

Chair











#### Love Seat









#### Sofa

























Chair









Love Seat



























#### Love Seat







Sofa



















#### Love Seat







#### Sofa

















#### Love Seat







#### Sofa



















Love Seat







Sofa







### **Sleeper Solutions**

Sit. Store. Sleep.



Rainbow Black / 0524D













#### Rainbow Red / 0535D







Rainbow Dark Gray / 0528D













### **KARLENA**

### MONALISA





Pansy Basic Cream / OY22D



Pansy Basic Gray / OY25D





### **PIERO**



Hande Orange / 0934D







Cozy Basic Gray / OY36D

Length: 30" Width: 34" Height: 37.5"





#### **ALEGRO** COFFEE TABLE



BELLONA Length: 40.6" Width: 26.4" Height: 16.1"

#### CELINA COFFEE TABLE



**Example 2.1** Length: 40.7" Width: 33.5" Height: 17.3"

#### FOREST COFFEE TABLE



BELLONA Length: 43.3" Width: 43.3" Height: 16.5"

#### **GUITAR** COFFEE TABLE



**mondihome** Length: 44.1" Width: 32.7" Height:11.4"

#### LOFT CO