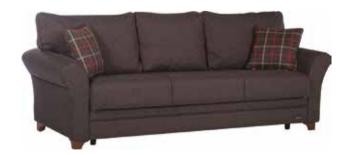

Chair













Love Seat









Sofa









Redeyef Brown / C932D



















Chair













Love Seat









Sofa









Nar Antrasit / 0L82D



















Chair













Love Seat









Sofa

















Un Zâmbet în Casa Ta

Chair

















































Chair









Love Seat









Sofa

























Chair









Love Seat









Sofa



























Chair









Love Seat









Sofa











Aristo L. Brown / 10G2D



















Un Zâmbet în Casa Ta

Chair





















Sofa

























Chair









Love Seat











Sofa









Nar Antasit / 0L82D

















### Un Zâmbet în Casa Ta

Chair











#### Love Seat









#### Sofa

























Chair









Love Seat



























#### Love Seat







Sofa



















#### Love Seat







#### Sofa

















#### Love Seat







#### Sofa



















Love Seat







Sofa







### **Sleeper Solutions**

Sit. Store. Sleep.



Rainbow Black / 0524D













#### Rainbow Red / 0535D







Rainbow Dark Gray / 0528D













### **KARLENA**

### MONALISA





Pansy Basic Cream / OY22D



Pansy Basic Gray / OY25D





### **PIERO**



Hande Orange / 0934D







Cozy Basic Gray / OY36D

Length: 30" Width: 34" Height: 37.5"





#### **ALEGRO** COFFEE TABLE



BELLONA Length: 40.6" Width: 26.4" Height: 16.1"

#### CELINA COFFEE TABLE



**Example 2.1** Length: 40.7" Width: 33.5" Height: 17.3"

#### FOREST COFFEE T