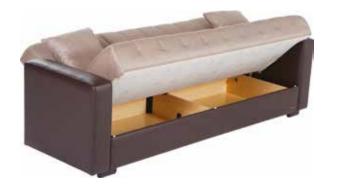

Un Zâmbet în Casa Ta

Chair

















































Chair









Love Seat









Sofa

























Chair









Love Seat









Sofa



























Chair









Love Seat









Sofa











Aristo L. Brown / 10G2D



















Un Zâmbet în Casa Ta

Chair





















Sofa

























Chair









Love Seat











Sofa









Nar Antasit / 0L82D

















### Un Zâmbet în Casa Ta

Chair











#### Love Seat









#### Sofa

























Chair









Love Seat



























#### Love Seat







Sofa



















#### Love Seat







#### Sofa

















#### Love Seat







#### Sofa



















Love Seat







Sofa







### **Sleeper Solutions**

Sit. Store. Sleep.



Rainbow Black / 0524D













#### Rainbow Red / 0535D







Rainbow Dark Gray / 0528D













### **KARLENA**

### MONALISA





Pansy Basic Cream / OY22D



Pansy Basic Gray / OY25D





### **PIERO**



Hande Orange / 0934D







Cozy Basic Gray / OY36D

Length: 30" Width: 34" Height: 37.5"





#### **ALEGRO** COFFEE TABLE



BELLONA Length: 40.6" Width: 26.4" Height: 16.1"

#### CELINA COFFEE TABLE



**Example 2.1** Length: 40.7" Width: 33.5" Height: 17.3"

#### FOREST COFFEE TABLE



BELLONA Length: 43.3" Width: 43.3" Height: 16.5"

#### **GUITAR** COFFEE TABLE



**mondihome** Length: 44.1" Width: 32.7" Height:11.4"

#### LOFT COFFEE TABLE



**mondihome** 

Length: 43.3" Width 27.6" Height: 15.4"

#### LOFTY COFFEE T