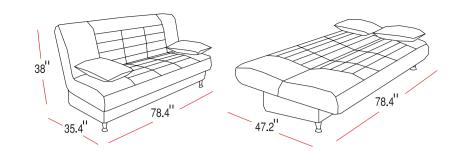

Chair









Love Seat









Sofa

























Chair









Love Seat









Sofa



























Chair









Love Seat









Sofa











Aristo L. Brown / 10G2D



















Un Zâmbet în Casa Ta

Chair





















Sofa

























Chair









Love Seat











Sofa









Nar Antasit / 0L82D

















### Un Zâmbet în Casa Ta

Chair











#### Love Seat









#### Sofa

























Chair









Love Seat



























#### Love Seat







Sofa



















#### Love Seat







#### Sofa

















#### Love Seat







#### Sofa



















Love Seat







Sofa







### **Sleeper Solutions**

Sit. Store. Sleep.



Rainbow Black / 0524D













#### Rainbow Red / 0535D







Rainbow Dark Gray / 0528D













### **KARLENA**

### MONALISA





Pansy Basic Cream / OY22D



Pansy Basic Gray / OY25D





### **PIERO**



Hande Orange / 0934D







Cozy Basic Gray / OY36D

Length: 30" Width: 34" Height: 37.5"





#### **ALEGRO** COFFEE TABLE



BELLONA Length: 40.6" Width: 26.4" Height: 16.1"

#### CELINA COFFEE TABLE



**Example 2.1** Length: 40.7" Width: 33.5" Height: 17.3"

#### FOREST COFFEE TABLE



BELLONA Length: 43.3" Width: 43.3" Height: 16.5"

#### **GUITAR** COFFEE TABLE



**mondihome** Length: 44.1" Width: 32.7" Height:11.4"

#### LOFT COFFEE TABLE



**mondihome** 

Length: 43.3" Width 27.6" Height: 15.4"

#### LOFTY COFFEE TABLE



BELLONA

Length: 14.6" Width: 27.6" Height: ???"





#### PALMA COFFEE TA