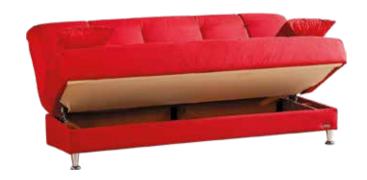

### **Sleeper Solutions**

Sit. Store. Sleep.

Rainbow Black / 0524D

#### Rainbow Red / 0535D

Rainbow Dark Gray / 0528D