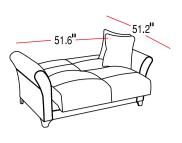

Store. Sleep.

### **DEARBORN**

Aristo L. Brown / 10G2D















Sectional





























Ottoman





Armoni Brown / 0033D

### **MONALISA**

















Chair













Love Seat









Sofa









Redeyef Brown / C932D



















Chair













Love Seat









Sofa









Nar Antrasit / 0L82D



















Chair













Love Seat









Sofa

















Un Zâmbet în Casa Ta

Chair

















































Chair









Love Seat









Sofa

























Chair









Love Seat









Sofa



























Chair









Love Seat









Sofa











Aristo L. Brown / 10G2D



















Un Zâmbet în Casa Ta

Chair





















Sofa

























Chair









Love Seat











Sofa









Nar Antasit / 0L82D

















### Un Zâmbet în Casa Ta

Chair











#### Love Seat









#### Sofa

























Chair









Love Seat



























#### Love Seat







Sofa



















#### Love Seat







#### Sofa

















#### Love Seat







#### Sofa



















Love Seat







Sofa







### **Sleeper Solutions**

Sit. Store. Sleep.



Rainbow Black / 0524D













#### Rainbow Red / 0535D







Rainbow Dark Gray / 0528D













### **KARLENA**

### MONALISA





Pansy Basic Cream / OY22D



Pansy Basic Gray / OY25D





### **PIERO**



Hande Orange / 0934D







Cozy Basic Gray / OY36D

Length: 30" Width: 34" Height: 37.5"





#### **ALEGRO** COF