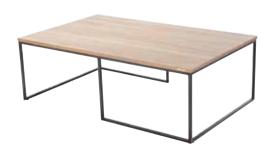

#### Love Seat







#### Sofa



















Love Seat







Sofa







### **Sleeper Solutions**

Sit. Store. Sleep.



Rainbow Black / 0524D













#### Rainbow Red / 0535D







Rainbow Dark Gray / 0528D













### **KARLENA**

### MONALISA





Pansy Basic Cream / OY22D



Pansy Basic Gray / OY25D





### **PIERO**



Hande Orange / 0934D







Cozy Basic Gray / OY36D

Length: 30" Width: 34" Height: 37.5"





#### **ALEGRO** COFFEE TABLE



BELLONA Length: 40.6" Width: 26.4" Height: 16.1"

#### CELINA COFFEE TABLE



**Example 2.1** Length: 40.7" Width: 33.5" Height: 17.3"

#### FOREST COFFEE TABLE



BELLONA Length: 43.3" Width: 43.3" Height: 16.5"

#### **GUITAR** COFFEE TABLE



**mondihome** Length: 44.1" Width: 32.7" Height:11.4"

#### LOFT COFFEE TABLE



**mondihome** 

Length: 43.3" Width 27.6" Height: 15.4"

#### LOFTY COFFEE TABLE



BELLONA

Length: 14.6" Width: 27.6" Height: ???"





#### PALMA COFFEE TABLE



*istikbal* Length: 31.5" Width: 47.2" Height: 16.9"

#### DAVIS SMART COFFEE TABLE



**BELLONA** Length: 27.6" Width: 43.3" Height: 15.9"

#### ROMA COFFEE TABLE



### @mondihome

**Large:** Length: 31.3" Width: 31.3" Height: 17.2" **Small:** Length: 15.5" Width: 15.5" Height: 15.3"

#### **SOLENA** COFFEE TABLE



### WOOD NESTING TABLE



#### **mondihome**

**1. Piece:** Length: 21.7" Width: 27.2" Height: 19.7" **2. Piece:** Length: 21.7" Width: 27.2" Height: 19.7" **3. Piece:** Diameter: 21.7" Height: 17.3"

#### WOOD COFFEE TABLE



Length: 67.7" Width: 29.5" Height: 11.4"