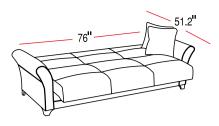

### **Sleeper Solutions**

Sit. Store. Sleep.

Rainbow Black / 0524D

#### Rainbow Red / 0535D

Rainbow Dark Gray / 0528D