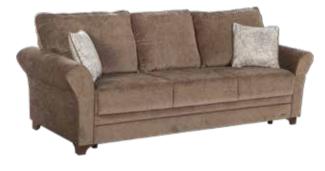

wn / 10G2D















Sectional





























Ottoman





Armoni Brown / 0033D

### **MONALISA**

















Chair













Love Seat









Sofa









Redeyef Brown / C932D



















Chair













Love Seat









Sofa









Nar Antrasit / 0L82D



















Chair













Love Seat









Sofa

















Un Zâmbet în Casa Ta

Chair

















































Chair









Love Seat









Sofa

























Chair









Love Seat









Sofa



























Chair









Love Seat









Sofa











Aristo L. Brown / 10G2D



















Un Zâmbet în Casa Ta

Chair





















Sofa

























Chair









Love Seat











Sofa









Nar Antasit / 0L82D

















### Un Zâmbet în Casa Ta

Chair











#### Love Seat









#### Sofa

























Chair









Love Seat



























#### Love Seat







Sofa



















#### Love Seat







#### Sofa

















#### Love Seat







#### Sofa



















Love Seat







Sofa







### **Sleeper Solutions**

Sit. Store. Sleep.



Rainbow Black / 0524D













#### Rainbow Red / 0535D







Rainbow Dark Gray / 0528D













### **KARLENA**

### MONALISA





Pansy Basic Cream / OY22D



Pansy Basic Gray / OY25D





### **PIERO**



Hande Orange / 0934D







Cozy Basic Gray / OY36D

Length: 30" Width: 34" Height: 37.5"





#### **ALEGRO** COFFEE TABLE



BELLONA Length: 40.6" Width: 26.4