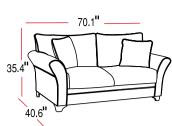

. Store. Sleep.

### **DEARBORN**

Aristo L. Brown / 10G2D















Sectional





























Ottoman





Armoni Brown / 0033D

### **MONALISA**

















Chair













Love Seat









Sofa









Redeyef Brown / C932D



















Chair













Love Seat









Sofa









Nar Antrasit / 0L82D



















Chair













Love Seat









Sofa

















Un Zâmbet în Casa Ta

Chair

















































Chair









Love Seat









Sofa

























Chair









Love Seat









Sofa



























Chair









Love Seat









Sofa











Aristo L. Brown / 10G2D



















Un Zâmbet în Casa Ta

Chair





















Sofa

























Chair









Love Seat











Sofa









Nar Antasit / 0L82D

















### Un Zâmbet în Casa Ta

Chair











#### Love Seat









#### Sofa

























Chair









Love Seat



























#### Love Seat







Sofa



















#### Love Seat







#### Sofa

















#### Love Seat







#### Sofa



















Love Seat







Sofa







### **Sleeper Solutions**

Sit. Store. Sleep.



Rainbow Black / 0524D













#### Rainbow Red / 0535D







Rainbow Dark Gray / 0528D













### **KARLENA**

### MONALISA





Pansy Basic Cream / OY22D



Pansy Basic Gray / OY25D





### **PIERO**



Hande Orange / 0934D







Cozy Basic Gray / OY36D

Length: 30" Width: 34" Height: 37.5"





#### **ALEGRO** C