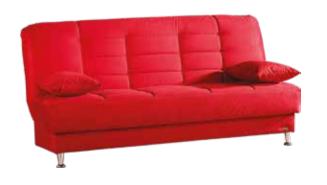

### **Sleeper Solutions**

Sit. Store. Sleep.

Rainbow Black / 0524D

#### Rainbow Red / 0535D

Rainbow Dark Gray / 0528D