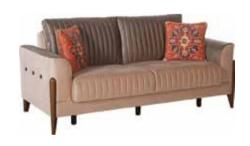

ofa









Redeyef Brown / C932D



















Chair













Love Seat









Sofa









Nar Antrasit / 0L82D



















Chair













Love Seat









Sofa

















Un Zâmbet în Casa Ta

Chair

















































Chair









Love Seat









Sofa

























Chair









Love Seat









Sofa



























Chair









Love Seat









Sofa











Aristo L. Brown / 10G2D



















Un Zâmbet în Casa Ta

Chair





















Sofa

























Chair









Love Seat











Sofa









Nar Antasit / 0L82D

















### Un Zâmbet în Casa Ta

Chair











#### Love Seat









#### Sofa

























Chair









Love Seat



























#### Love Seat







Sofa



















#### Love Seat







#### Sofa

















#### Love Seat







#### Sofa



















Love Seat







Sofa







### **Sleeper Solutions**

Sit. Store. Sleep.



Rainbow Black / 0524D













#### Rainbow Red / 0535D







Rainbow Dark Gray / 0528D













### **KARLENA**

### MONALISA





Pansy Basic Cream / OY22D



Pansy Basic Gray / OY25D





### **PIERO**



Hande Orange / 0934D







Cozy Basic Gray / OY36D

Length: 30" Width: 34" Height: 37.5"





#### **ALEGRO** COFFEE TABLE



BELLONA Length: 40.6" Width: 26.4" Height: 16.1"

#### CELINA COFFEE TABLE



**Example 2.1** Length: 40.7" Width: 33.5" Height: 17.3"

#### FOREST COFFEE TABLE



BELLONA Length: 43.3" Width: 43.3" Height: