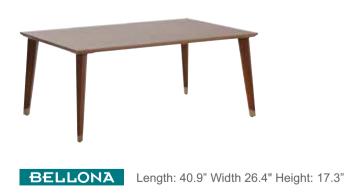

ength: 40.6" Width: 26.4" Height: 16.1"

#### CELINA COFFEE TABLE



**Example 2.1** Length: 40.7" Width: 33.5" Height: 17.3"

#### FOREST COFFEE TABLE



BELLONA Length: 43.3" Width: 43.3" Height: 16.5"

#### **GUITAR** COFFEE TABLE



**mondihome** Length: 44.1" Width: 32.7" Height:11.4"

#### LOFT COFFEE TABLE



**mondihome** 

Length: 43.3" Width 27.6" Height: 15.4"

#### LOFTY COFFEE TABLE



BELLONA

Length: 14.6" Width: 27.6" Height: ???"





#### PALMA COFFEE TABLE



*istikbal* Length: 31.5" Width: 47.2" Height: 16.9"

#### DAVIS SMART COFFEE TABLE



**BELLONA** Length: 27.6" Width: 43.3" Height: 15.9"

#### ROMA COFFEE TABLE



### @mondihome

**Large:** Length: 31.3" Width: 31.3" Height: 17.2" **Small:** Length: 15.5" Width: 15.5" Height: 15.3"

#### **SOLENA** COFFEE TABLE



### WOOD NESTING TABLE



#### **mondihome**

**1. Piece:** Length: 21.7" Width: 27.2" Height: 19.7" **2. Piece:** Length: 21.7" Width: 27.2" Height: 19.7" **3. Piece:** Diameter: 21.7" Height: 17.3"

#### WOOD COFFEE TABLE



Length: 67.7" Width: 29.5" Height: 11.4"