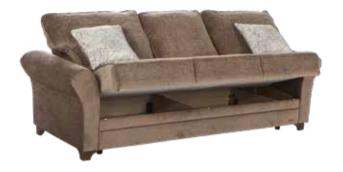

/ 10G2D















Sectional





























Ottoman





Armoni Brown / 0033D

### **MONALISA**

















Chair













Love Seat









Sofa









Redeyef Brown / C932D



















Chair













Love Seat









Sofa









Nar Antrasit / 0L82D



















Chair













Love Seat









Sofa

















Un Zâmbet în Casa Ta

Chair

















































Chair









Love Seat









Sofa

























Chair









Love Seat









Sofa



























Chair









Love Seat









Sofa











Aristo L. Brown / 10G2D



















Un Zâmbet în Casa Ta

Chair





















Sofa

























Chair









Love Seat











Sofa









Nar Antasit / 0L82D

















### Un Zâmbet în Casa Ta

Chair











#### Love Seat









#### Sofa

























Chair









Love Seat



























#### Love Seat







Sofa



















#### Love Seat







#### Sofa

















#### Love Seat







#### Sofa



















Love Seat







Sofa







### **Sleeper Solutions**

Sit. Store. Sleep.



Rainbow Black / 0524D













#### Rainbow Red / 0535D







Rainbow Dark Gray / 0528D













### **KARLENA**

### MONALISA





Pansy Basic Cream / OY22D



Pansy Basic Gray / OY25D





### **PIERO**



Hande Orange / 0934D







Cozy Basic Gray / OY36D

Length: 30" Width: 34" Height: 37.5"





#### **ALEGRO** COFFEE TABLE



BELLONA Length: 40.6" Width: 26.4"