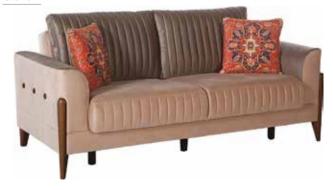

Redeyef Brown / C932D



















Chair













Love Seat









Sofa









Nar Antrasit / 0L82D



















Chair













Love Seat









Sofa

















Un Zâmbet în Casa Ta

Chair

















































Chair









Love Seat









Sofa

























Chair









Love Seat









Sofa



























Chair









Love Seat









Sofa











Aristo L. Brown / 10G2D



















Un Zâmbet în Casa Ta

Chair





















Sofa

























Chair









Love Seat











Sofa









Nar Antasit / 0L82D

















### Un Zâmbet în Casa Ta

Chair











#### Love Seat









#### Sofa

























Chair









Love Seat



























#### Love Seat







Sofa



















#### Love Seat







#### Sofa

















#### Love Seat







#### Sofa



















Love Seat







Sofa







### **Sleeper Solutions**

Sit. Store. Sleep.



Rainbow Black / 0524D













#### Rainbow Red / 0535D







Rainbow Dark Gray / 0528D













### **KARLENA**

### MONALISA





Pansy Basic Cream / OY22D



Pansy Basic Gray / OY25D





### **PIERO**



Hande Orange / 0934D







Cozy Basic Gray / OY36D

Length: 30" Width: 34" Height: 37.5"





#### **ALEGRO** COFFEE TABLE



BELLONA Length: 40.6" Width: 26.4" Height: 16.1"

#### CELINA COFFEE TABLE



**Example 2.1** Length: 40.7" Width: 33.5" Height: 17.3"

#### FOREST COFFEE TABLE



BELLONA Length: 43.3" Width: 43.3" Height: 16.5"