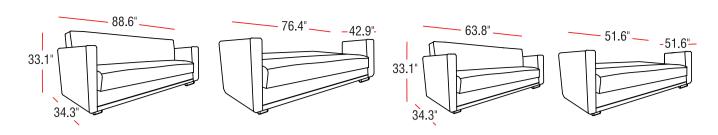

e Seat









Sofa

















Un Zâmbet în Casa Ta

Chair

















































Chair









Love Seat









Sofa

























Chair









Love Seat









Sofa



























Chair









Love Seat









Sofa











Aristo L. Brown / 10G2D



















Un Zâmbet în Casa Ta

Chair





















Sofa

























Chair









Love Seat











Sofa









Nar Antasit / 0L82D

















### Un Zâmbet în Casa Ta

Chair











#### Love Seat









#### Sofa

























Chair









Love Seat



























#### Love Seat







Sofa



















#### Love Seat







#### Sofa

















#### Love Seat







#### Sofa



















Love Seat







Sofa







### **Sleeper Solutions**

Sit. Store. Sleep.



Rainbow Black / 0524D













#### Rainbow Red / 0535D







Rainbow Dark Gray / 0528D













### **KARLENA**

### MONALISA





Pansy Basic Cream / OY22D



Pansy Basic Gray / OY25D





### **PIERO**



Hande Orange / 0934D







Cozy Basic Gray / OY36D

Length: 30" Width: 34" Height: 37.5"





#### **ALEGRO** COFFEE TABLE



BELLONA Length: 40.6" Width: 26.4" Height: 16.1"

#### CELINA COFFEE TABLE



**Example 2.1** Length: 40.7" Width: 33.5" Height: 17.3"

#### FOREST COFFEE TABLE



BELLONA Length: 43.3" Width: 43.3" Height: 16.5"

#### **GUITAR** COFFEE TABLE



**mondihome** Length: 44.1" Width: 32.7" Height:11.4"

#### LOFT COFFEE TABLE



**mondihome** 

Length: 43.3" Width 27.6" Heigh