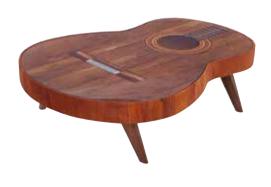

#### **GUITAR** COFFEE TABLE

**mondihome** Length: 44.1" Width: 32.7" Height:11.4"