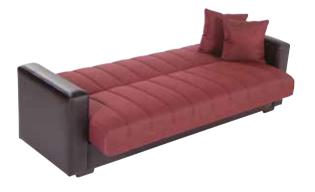

Love Seat









Sofa

















Un Zâmbet în Casa Ta

Chair

















































Chair









Love Seat









Sofa

























Chair









Love Seat









Sofa



























Chair









Love Seat









Sofa











Aristo L. Brown / 10G2D



















Un Zâmbet în Casa Ta

Chair





















Sofa

























Chair









Love Seat











Sofa









Nar Antasit / 0L82D

















### Un Zâmbet în Casa Ta

Chair











#### Love Seat









#### Sofa

























Chair









Love Seat



























#### Love Seat







Sofa



















#### Love Seat







#### Sofa

















#### Love Seat







#### Sofa



















Love Seat







Sofa







### **Sleeper Solutions**

Sit. Store. Sleep.



Rainbow Black / 0524D













#### Rainbow Red / 0535D







Rainbow Dark Gray / 0528D













### **KARLENA**

### MONALISA





Pansy Basic Cream / OY22D



Pansy Basic Gray / OY25D





### **PIERO**



Hande Orange / 0934D







Cozy Basic Gray / OY36D

Length: 30" Width: 34" Height: 37.5"





#### **ALEGRO** COFFEE TABLE



BELLONA Length: 40.6" Width: 26.4" Height: 16.1"

#### CELINA COFFEE TABLE



**Example 2.1** Length: 40.7" Width: 33.5" Height: 17.3"

#### FOREST COFFEE TABLE



BELLONA Length: 43.3" Width: 43.3" Height: 16.5"

#### **GUITAR** COFFEE TABLE



**mondihome** Length: 44.1" Width: 32.7" Height:11.4"

#### LOFT COFFEE TABLE



**mondihome** 

Length: 43.3" Width 2