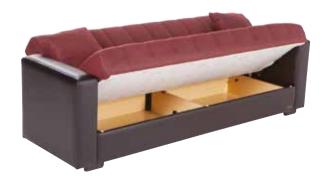

Love Seat









Sofa

















Un Zâmbet în Casa Ta

Chair

















































Chair









Love Seat









Sofa

























Chair









Love Seat









Sofa



























Chair









Love Seat









Sofa











Aristo L. Brown / 10G2D



















Un Zâmbet în Casa Ta

Chair





















Sofa

























Chair









Love Seat











Sofa









Nar Antasit / 0L82D

















### Un Zâmbet în Casa Ta

Chair











#### Love Seat









#### Sofa

























Chair









Love Seat



























#### Love Seat







Sofa



















#### Love Seat







#### Sofa

















#### Love Seat







#### Sofa



















Love Seat







Sofa







### **Sleeper Solutions**

Sit. Store. Sleep.



Rainbow Black / 0524D













#### Rainbow Red / 0535D







Rainbow Dark Gray / 0528D













### **KARLENA**

### MONALISA





Pansy Basic Cream / OY22D



Pansy Basic Gray / OY25D





### **PIERO**



Hande Orange / 0934D







Cozy Basic Gray / OY36D

Length: 30" Width: 34" Height: 37.5"





#### **ALEGRO** COFFEE TABLE



BELLONA Length: 40.6" Width: 26.4" Height: 16.1"

#### CELINA COFFEE TABLE



**Example 2.1** Length: 40.7" Width: 33.5" Height: 17.3"

#### FOREST COFFEE TABLE



BELLONA Length: 43.3" Width: 43.3" Height: 16.5"

#### **GUITAR** COFFEE TABLE



**mondihome** Length: 44.1" Width: 32.7" Height:11.4"

#### LOFT COFFEE TABLE



**mondihome** 

Length: 43.3" Width