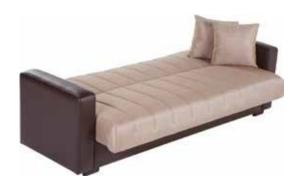

Un Zâmbet în Casa Ta

Chair

















































Chair









Love Seat









Sofa

























Chair









Love Seat









Sofa



























Chair









Love Seat









Sofa











Aristo L. Brown / 10G2D



















Un Zâmbet în Casa Ta

Chair





















Sofa

























Chair









Love Seat











Sofa









Nar Antasit / 0L82D

















### Un Zâmbet în Casa Ta

Chair











#### Love Seat









#### Sofa

























Chair









Love Seat



























#### Love Seat







Sofa



















#### Love Seat







#### Sofa

















#### Love Seat







#### Sofa



















Love Seat







Sofa







### **Sleeper Solutions**

Sit. Store. Sleep.



Rainbow Black / 0524D













#### Rainbow Red / 0535D







Rainbow Dark Gray / 0528D













### **KARLENA**

### MONALISA





Pansy Basic Cream / OY22D



Pansy Basic Gray / OY25D





### **PIERO**



Hande Orange / 0934D







Cozy Basic Gray / OY36D

Length: 30" Width: 34" Height: 37.5"





#### **ALEGRO** COFFEE TABLE



BELLONA Length: 40.6" Width: 26.4" Height: 16.1"

#### CELINA COFFEE TABLE



**Example 2.1** Length: 40.7" Width: 33.5" Height: 17.3"

#### FOREST COFFEE TABLE



BELLONA Length: 43.3" Width: 43.3" Height: 16.5"

#### **GUITAR** COFFEE TABLE



**mondihome** Length: 44.1" Width: 32.7" Height:11.4"

#### LOFT COFFEE TABLE



**mondihome** 

Length: 43.3" Width 27.6" Height: 15.4"

#### LOFTY COFFEE TAB