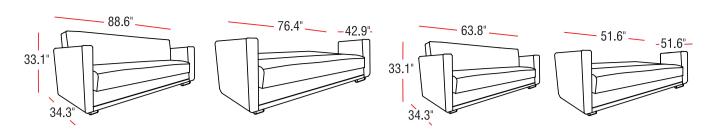

Love Seat









Sofa









Nar Antrasit / 0L82D



















Chair













Love Seat









Sofa

















Un Zâmbet în Casa Ta

Chair

















































Chair









Love Seat









Sofa

























Chair









Love Seat









Sofa



























Chair









Love Seat









Sofa











Aristo L. Brown / 10G2D



















Un Zâmbet în Casa Ta

Chair





















Sofa

























Chair









Love Seat











Sofa









Nar Antasit / 0L82D

















### Un Zâmbet în Casa Ta

Chair











#### Love Seat









#### Sofa

























Chair









Love Seat



























#### Love Seat







Sofa



















#### Love Seat







#### Sofa

















#### Love Seat







#### Sofa



















Love Seat







Sofa







### **Sleeper Solutions**

Sit. Store. Sleep.



Rainbow Black / 0524D













#### Rainbow Red / 0535D







Rainbow Dark Gray / 0528D













### **KARLENA**

### MONALISA





Pansy Basic Cream / OY22D



Pansy Basic Gray / OY25D





### **PIERO**



Hande Orange / 0934D







Cozy Basic Gray / OY36D

Length: 30" Width: 34" Height: 37.5"





#### **ALEGRO** COFFEE TABLE



BELLONA Length: 40.6" Width: 26.4" Height: 16.1"

#### CELINA COFFEE TABLE



**Example 2.1** Length: 40.7" Width: 33.5" Height: 17.3"

#### FOREST COFFEE TABLE



BELLONA Length: 43.3" Width: 43.3" Height: 16.5"

#### **GUITAR** COFFEE TABLE



**mondihome** Length: 44.1"