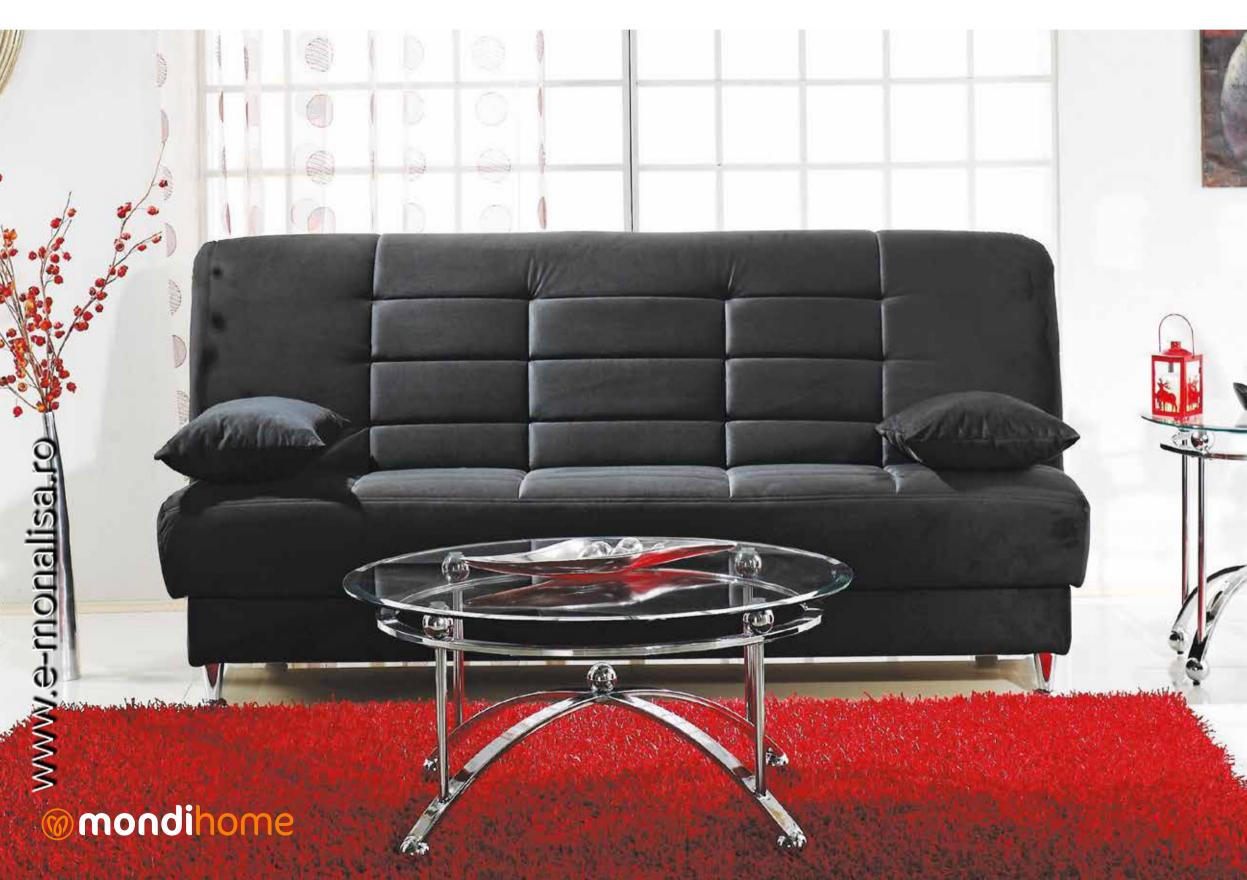

Chair









Love Seat









Sofa

























Chair









Love Seat









Sofa



























Chair









Love Seat









Sofa











Aristo L. Brown / 10G2D



















Un Zâmbet în Casa Ta

Chair





















Sofa

























Chair









Love Seat











Sofa









Nar Antasit / 0L82D

















### Un Zâmbet în Casa Ta

Chair











#### Love Seat









#### Sofa

























Chair









Love Seat



























#### Love Seat







Sofa



















#### Love Seat







#### Sofa

















#### Love Seat







#### Sofa



















Love Seat







Sofa







### **Sleeper Solutions**

Sit. Store. Sleep.



Rainbow Black / 0524D













#### Rainbow Red / 0535D







Rainbow Dark Gray / 0528D













### **KARLENA**

### MONALISA





Pansy Basic Cream / OY22D



Pansy Basic Gray / OY25D





### **PIERO**



Hande Orange / 0934D







Cozy Basic Gray / OY36D

Length: 30" Width: 34" Height: 37.5"





#### **ALEGRO** COFFEE TABLE



BELLONA Length: 40.6" Width: 26.4" Height: 16.1"

#### CELINA COFFEE TABLE



**Example 2.1** Length: 40.7" Width: 33.5" Height: 17.3"

#### FOREST COFFEE TABLE



BELLONA Length: 43.3" Width: 43.3" Height: 16.5"

#### **GUITAR** COFFEE TABLE



**mondihome** Length: 44.1" Width: 32.7" Height:11.4"

#### LOFT COFFEE TABLE



**mondihome** 

Length: 43.3" Width 27.6" Height: 15.4"

#### LOFTY COFFEE TABLE



BELLONA

Length: 14.6" Width: 27.6" Height: ???"





#### PALMA COFFE