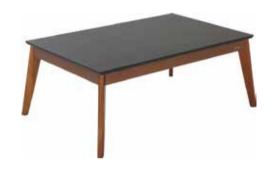

Love Seat











Sofa









Nar Antasit / 0L82D

















### Un Zâmbet în Casa Ta

Chair











#### Love Seat









#### Sofa

























Chair









Love Seat



























#### Love Seat







Sofa



















#### Love Seat







#### Sofa

















#### Love Seat







#### Sofa



















Love Seat







Sofa







### **Sleeper Solutions**

Sit. Store. Sleep.



Rainbow Black / 0524D













#### Rainbow Red / 0535D







Rainbow Dark Gray / 0528D













### **KARLENA**

### MONALISA





Pansy Basic Cream / OY22D



Pansy Basic Gray / OY25D





### **PIERO**



Hande Orange / 0934D







Cozy Basic Gray / OY36D

Length: 30" Width: 34" Height: 37.5"





#### **ALEGRO** COFFEE TABLE



BELLONA Length: 40.6" Width: 26.4" Height: 16.1"

#### CELINA COFFEE TABLE



**Example 2.1** Length: 40.7" Width: 33.5" Height: 17.3"

#### FOREST COFFEE TABLE



BELLONA Length: 43.3" Width: 43.3" Height: 16.5"

#### **GUITAR** COFFEE TABLE



**mondihome** Length: 44.1" Width: 32.7" Height:11.4"

#### LOFT COFFEE TABLE



**mondihome** 

Length: 43.3" Width 27.6" Height: 15.4"

#### LOFTY COFFEE TABLE



BELLONA

Length: 14.6" Width: 27.6" Height: ???"





#### PALMA COFFEE TABLE



*istikbal* Length: 31.5" Width: 47.2" Height: 16.9"

#### DAVIS SMART COFFEE TABLE



**BELLONA** Length: 27.6" Width: 43.3" Height: 15.9"

#### ROMA COFFEE TABLE



### @mondihome

**Large:** Length: 31.3" Width: 31.3" Height: 17.2" **Small:** Length: 15.5" Width: 15.5" Height: 15.3"

#### **SOLENA** COF