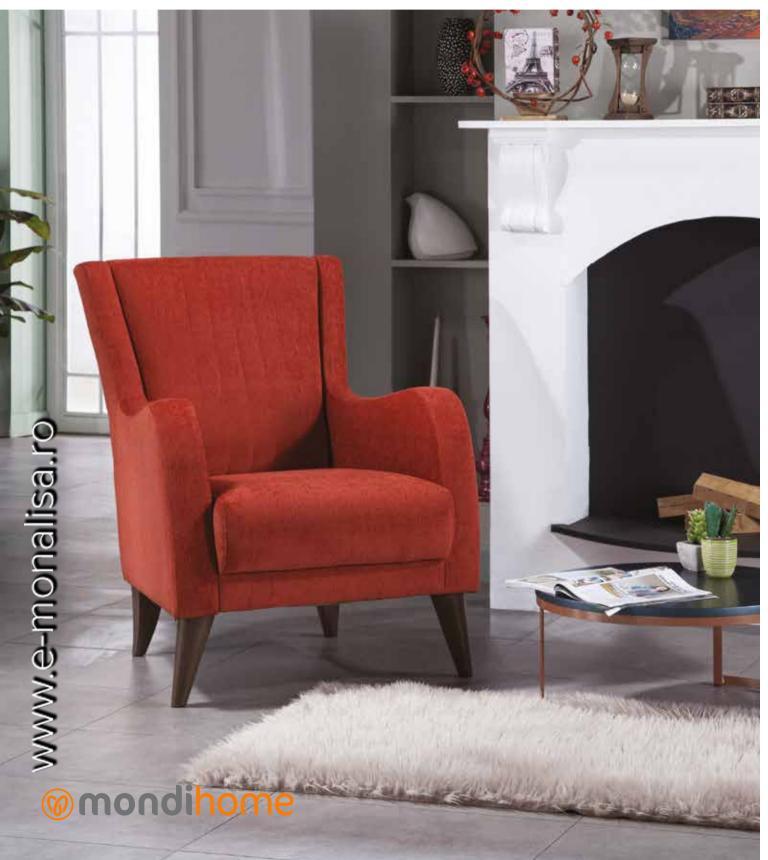

Un Zâmbet în Casa Ta

Chair





















Sofa

























Chair









Love Seat











Sofa









Nar Antasit / 0L82D

















### Un Zâmbet în Casa Ta

Chair











#### Love Seat









#### Sofa

























Chair









Love Seat



























#### Love Seat







Sofa



















#### Love Seat







#### Sofa

















#### Love Seat







#### Sofa



















Love Seat







Sofa







### **Sleeper Solutions**

Sit. Store. Sleep.



Rainbow Black / 0524D













#### Rainbow Red / 0535D







Rainbow Dark Gray / 0528D













### **KARLENA**

### MONALISA





Pansy Basic Cream / OY22D



Pansy Basic Gray / OY25D





### **PIERO**



Hande Orange / 0934D







Cozy Basic Gray / OY36D

Length: 30" Width: 34" Height: 37.5"





#### **ALEGRO** COFFEE TABLE



BELLONA Length: 40.6" Width: 26.4" Height: 16.1"

#### CELINA COFFEE TABLE



**Example 2.1** Length: 40.7" Width: 33.5" Height: 17.3"

#### FOREST COFFEE TABLE



BELLONA Length: 43.3" Width: 43.3" Height: 16.5"

#### **GUITAR** COFFEE TABLE



**mondihome** Length: 44.1" Width: 32.7" Height:11.4"

#### LOFT COFFEE TABLE



**mondihome** 

Length: 43.3" Width 27.6" Height: 15.4"

#### LOFTY COFFEE TABLE



BELLONA

Length: 14.6" Width: 27.6" Height: ???"





#### PALMA COFFEE TABLE



*istikbal* Length: 31.5" Width: 47.2" Height: 16.9"

#### DAVIS SMART COFFEE TABLE



**BELLONA** Length: 27.6" Width: 43.3" Height: 15.9"

#### ROMA COFFEE TABLE



### @mondihome

**Large:** Length: 31