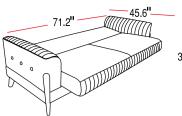

Love Seat









Sofa









Redeyef Brown / C932D



















Chair













Love Seat









Sofa









Nar Antrasit / 0L82D



















Chair













Love Seat









Sofa

















Un Zâmbet în Casa Ta

Chair

















































Chair









Love Seat









Sofa

























Chair









Love Seat









Sofa



























Chair









Love Seat









Sofa











Aristo L. Brown / 10G2D



















Un Zâmbet în Casa Ta

Chair





















Sofa

























Chair









Love Seat











Sofa









Nar Antasit / 0L82D

















### Un Zâmbet în Casa Ta

Chair











#### Love Seat









#### Sofa

























Chair









Love Seat



























#### Love Seat







Sofa



















#### Love Seat







#### Sofa

















#### Love Seat







#### Sofa



















Love Seat







Sofa







### **Sleeper Solutions**

Sit. Store. Sleep.



Rainbow Black / 0524D













#### Rainbow Red / 0535D







Rainbow Dark Gray / 0528D













### **KARLENA**

### MONALISA





Pansy Basic Cream / OY22D



Pansy Basic Gray / OY25D





### **PIERO**



Hande Orange / 0934D







Cozy Basic Gray / OY36D

Length: 30" Width: 34" Height: 37.5"





#### **ALEGRO** COFFEE TABLE



BELLONA Length: 40.6" Width: 26.4" Height: 16.1"

#### CELINA COFFEE TABLE



**Example 2.1** Length: 40.7" Width: 33.5" Height: 17.3"

#### FOREST COFFEE TABLE



BELLONA