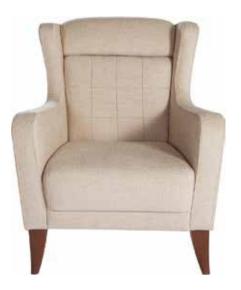

Chair









Love Seat









Sofa











Aristo L. Brown / 10G2D



















Un Zâmbet în Casa Ta

Chair





















Sofa

























Chair









Love Seat











Sofa









Nar Antasit / 0L82D

















### Un Zâmbet în Casa Ta

Chair











#### Love Seat









#### Sofa

























Chair









Love Seat



























#### Love Seat







Sofa



















#### Love Seat







#### Sofa

















#### Love Seat







#### Sofa



















Love Seat







Sofa







### **Sleeper Solutions**

Sit. Store. Sleep.



Rainbow Black / 0524D













#### Rainbow Red / 0535D







Rainbow Dark Gray / 0528D













### **KARLENA**

### MONALISA





Pansy Basic Cream / OY22D



Pansy Basic Gray / OY25D





### **PIERO**



Hande Orange / 0934D







Cozy Basic Gray / OY36D

Length: 30" Width: 34" Height: 37.5"





#### **ALEGRO** COFFEE TABLE



BELLONA Length: 40.6" Width: 26.4" Height: 16.1"

#### CELINA COFFEE TABLE



**Example 2.1** Length: 40.7" Width: 33.5" Height: 17.3"

#### FOREST COFFEE TABLE



BELLONA Length: 43.3" Width: 43.3" Height: 16.5"

#### **GUITAR** COFFEE TABLE



**mondihome** Length: 44.1" Width: 32.7" Height:11.4"

#### LOFT COFFEE TABLE



**mondihome** 

Length: 43.3" Width 27.6" Height: 15.4"

#### LOFTY COFFEE TABLE



BELLONA

Length: 14.6" Width: 27.6" Height: ???"





#### PALMA COFFEE TABLE



*istikbal* Length: 31.5" Width: 47.2" Height: 16.9"

#### DAVIS SMART COFFEE TABLE



**BELLONA** Lengt