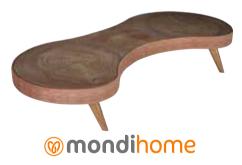

TABLE



**mondihome** Length: 44.1" Width: 32.7" Height:11.4"

#### LOFT COFFEE TABLE



**mondihome** 

Length: 43.3" Width 27.6" Height: 15.4"

#### LOFTY COFFEE TABLE



BELLONA

Length: 14.6" Width: 27.6" Height: ???"





#### PALMA COFFEE TABLE



*istikbal* Length: 31.5" Width: 47.2" Height: 16.9"

#### DAVIS SMART COFFEE TABLE



**BELLONA** Length: 27.6" Width: 43.3" Height: 15.9"

#### ROMA COFFEE TABLE



### @mondihome

**Large:** Length: 31.3" Width: 31.3" Height: 17.2" **Small:** Length: 15.5" Width: 15.5" Height: 15.3"

#### **SOLENA** COFFEE TABLE



### WOOD NESTING TABLE



#### **mondihome**

**1. Piece:** Length: 21.7" Width: 27.2" Height: 19.7" **2. Piece:** Length: 21.7" Width: 27.2" Height: 19.7" **3. Piece:** Diameter: 21.7" Height: 17.3"

#### WOOD COFFEE TABLE



Length: 67.7" Width: 29.5" Height: 11.4"