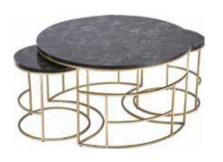

### @mondihome

**Large:** Length: 31.3" Width: 31.3" Height: 17.2" **Small:** Length: 15.5" Width: 15.5" Height: 15.3"